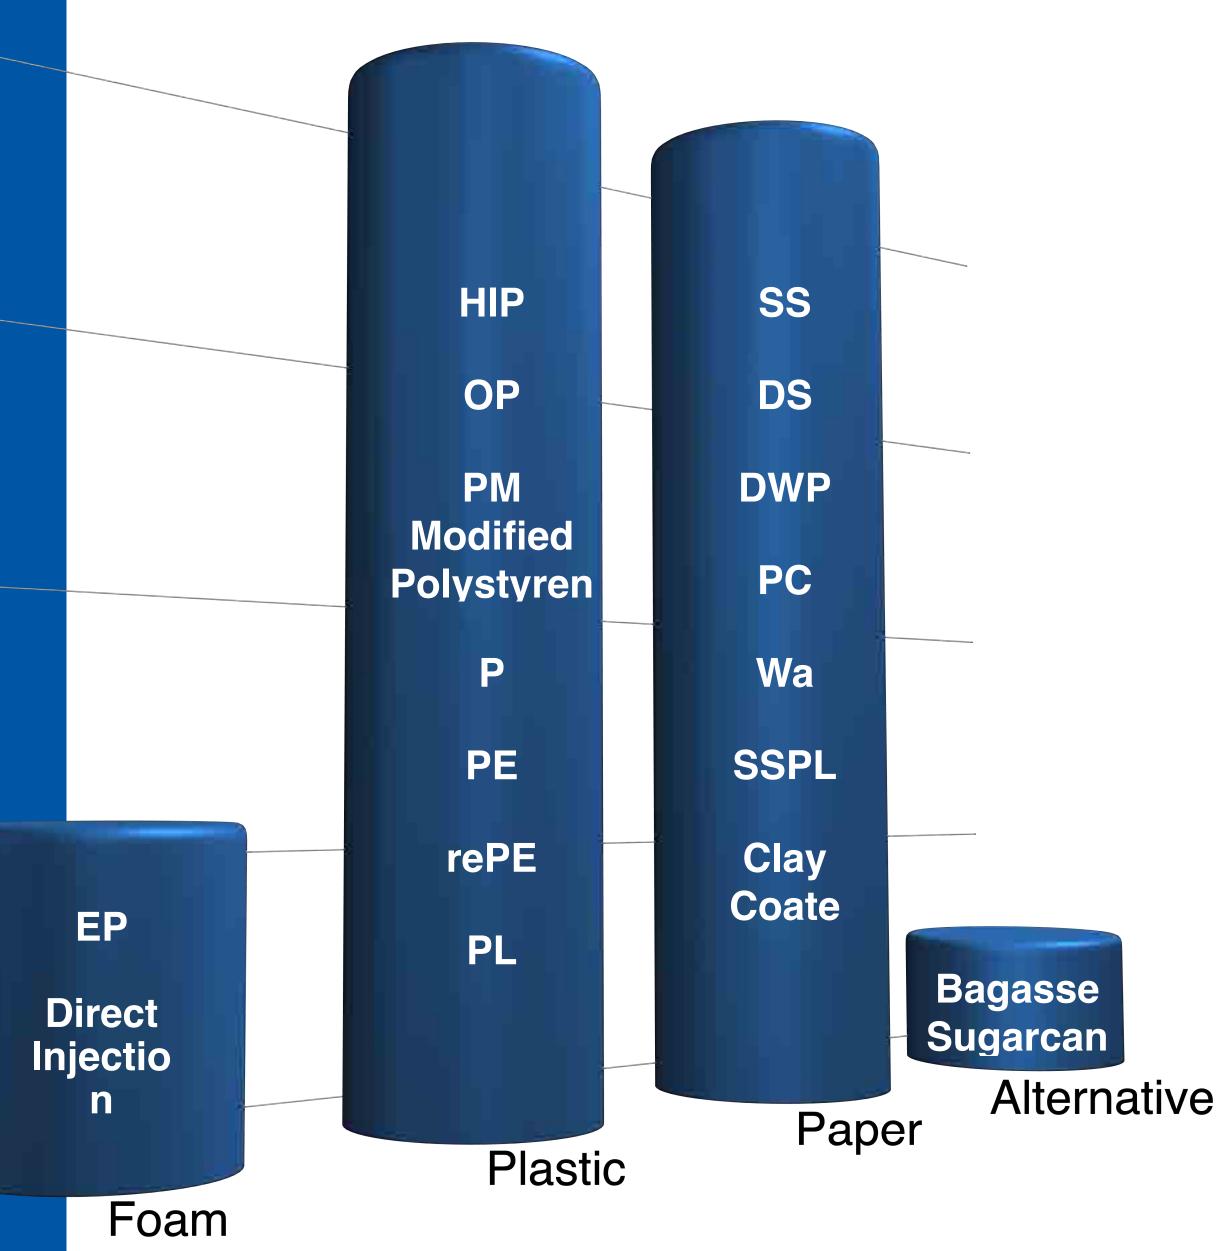

#### OUR MATERIALS AND PROCESSES

- Steam Chest Molding
- Injection Molding
- Paper Forming
- Extrusion
- Thermoforming
- Film Blow Molding

#### PRODUCT SUBSTRATES

**17 Unique** Materials