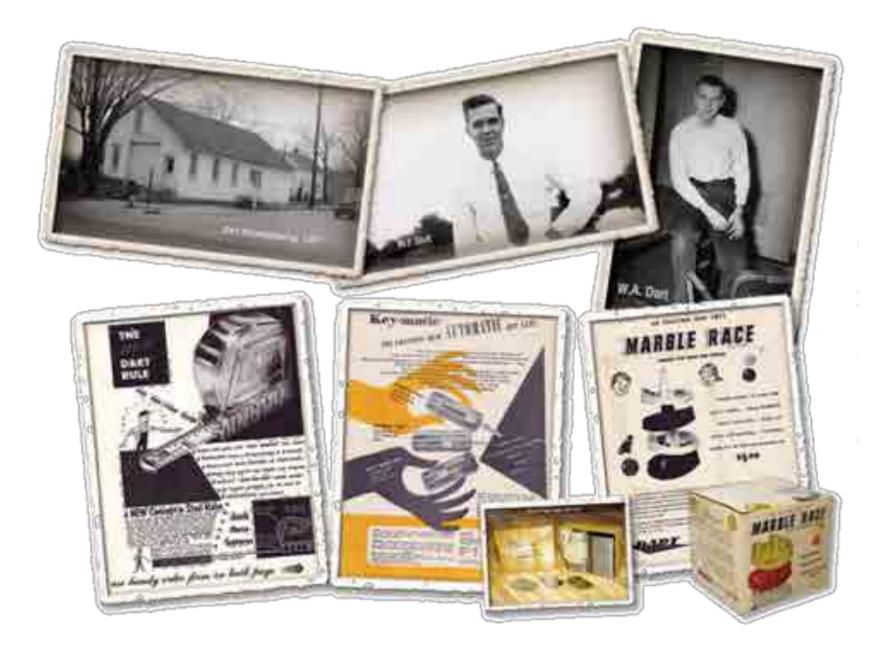

# HISTORY

Dart Manufacturing Company started in 1937 in Mason, Michigan. It became Dart Container in 1960.

#### FROM THEN TO NOW

Nearly 60 years later, we are still family owned and headquartered in Mason.