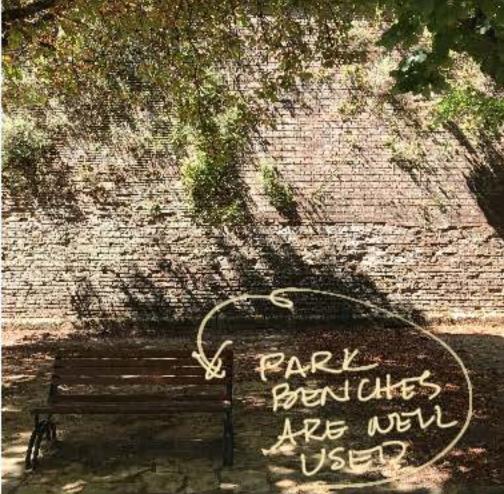

## TEXTURE STUDY - BAY ONE VOUTERRA - PRIOR TO CLASS APPLVAL -

Texture studies | day one Volterra

Images for texture reference from day one.

INAMEDS FROM DAY ONE ! IN JOUREPLA DE CLASS APPIVAL

Original bastion investigation photos

INITIAN INVESTIGATIONS

STUDY

STUDY

KEEP AS MANY

YREES AS POSSIBNE

NOTE ANDLE ON CORNER -

Team goal list as

Dancer above.