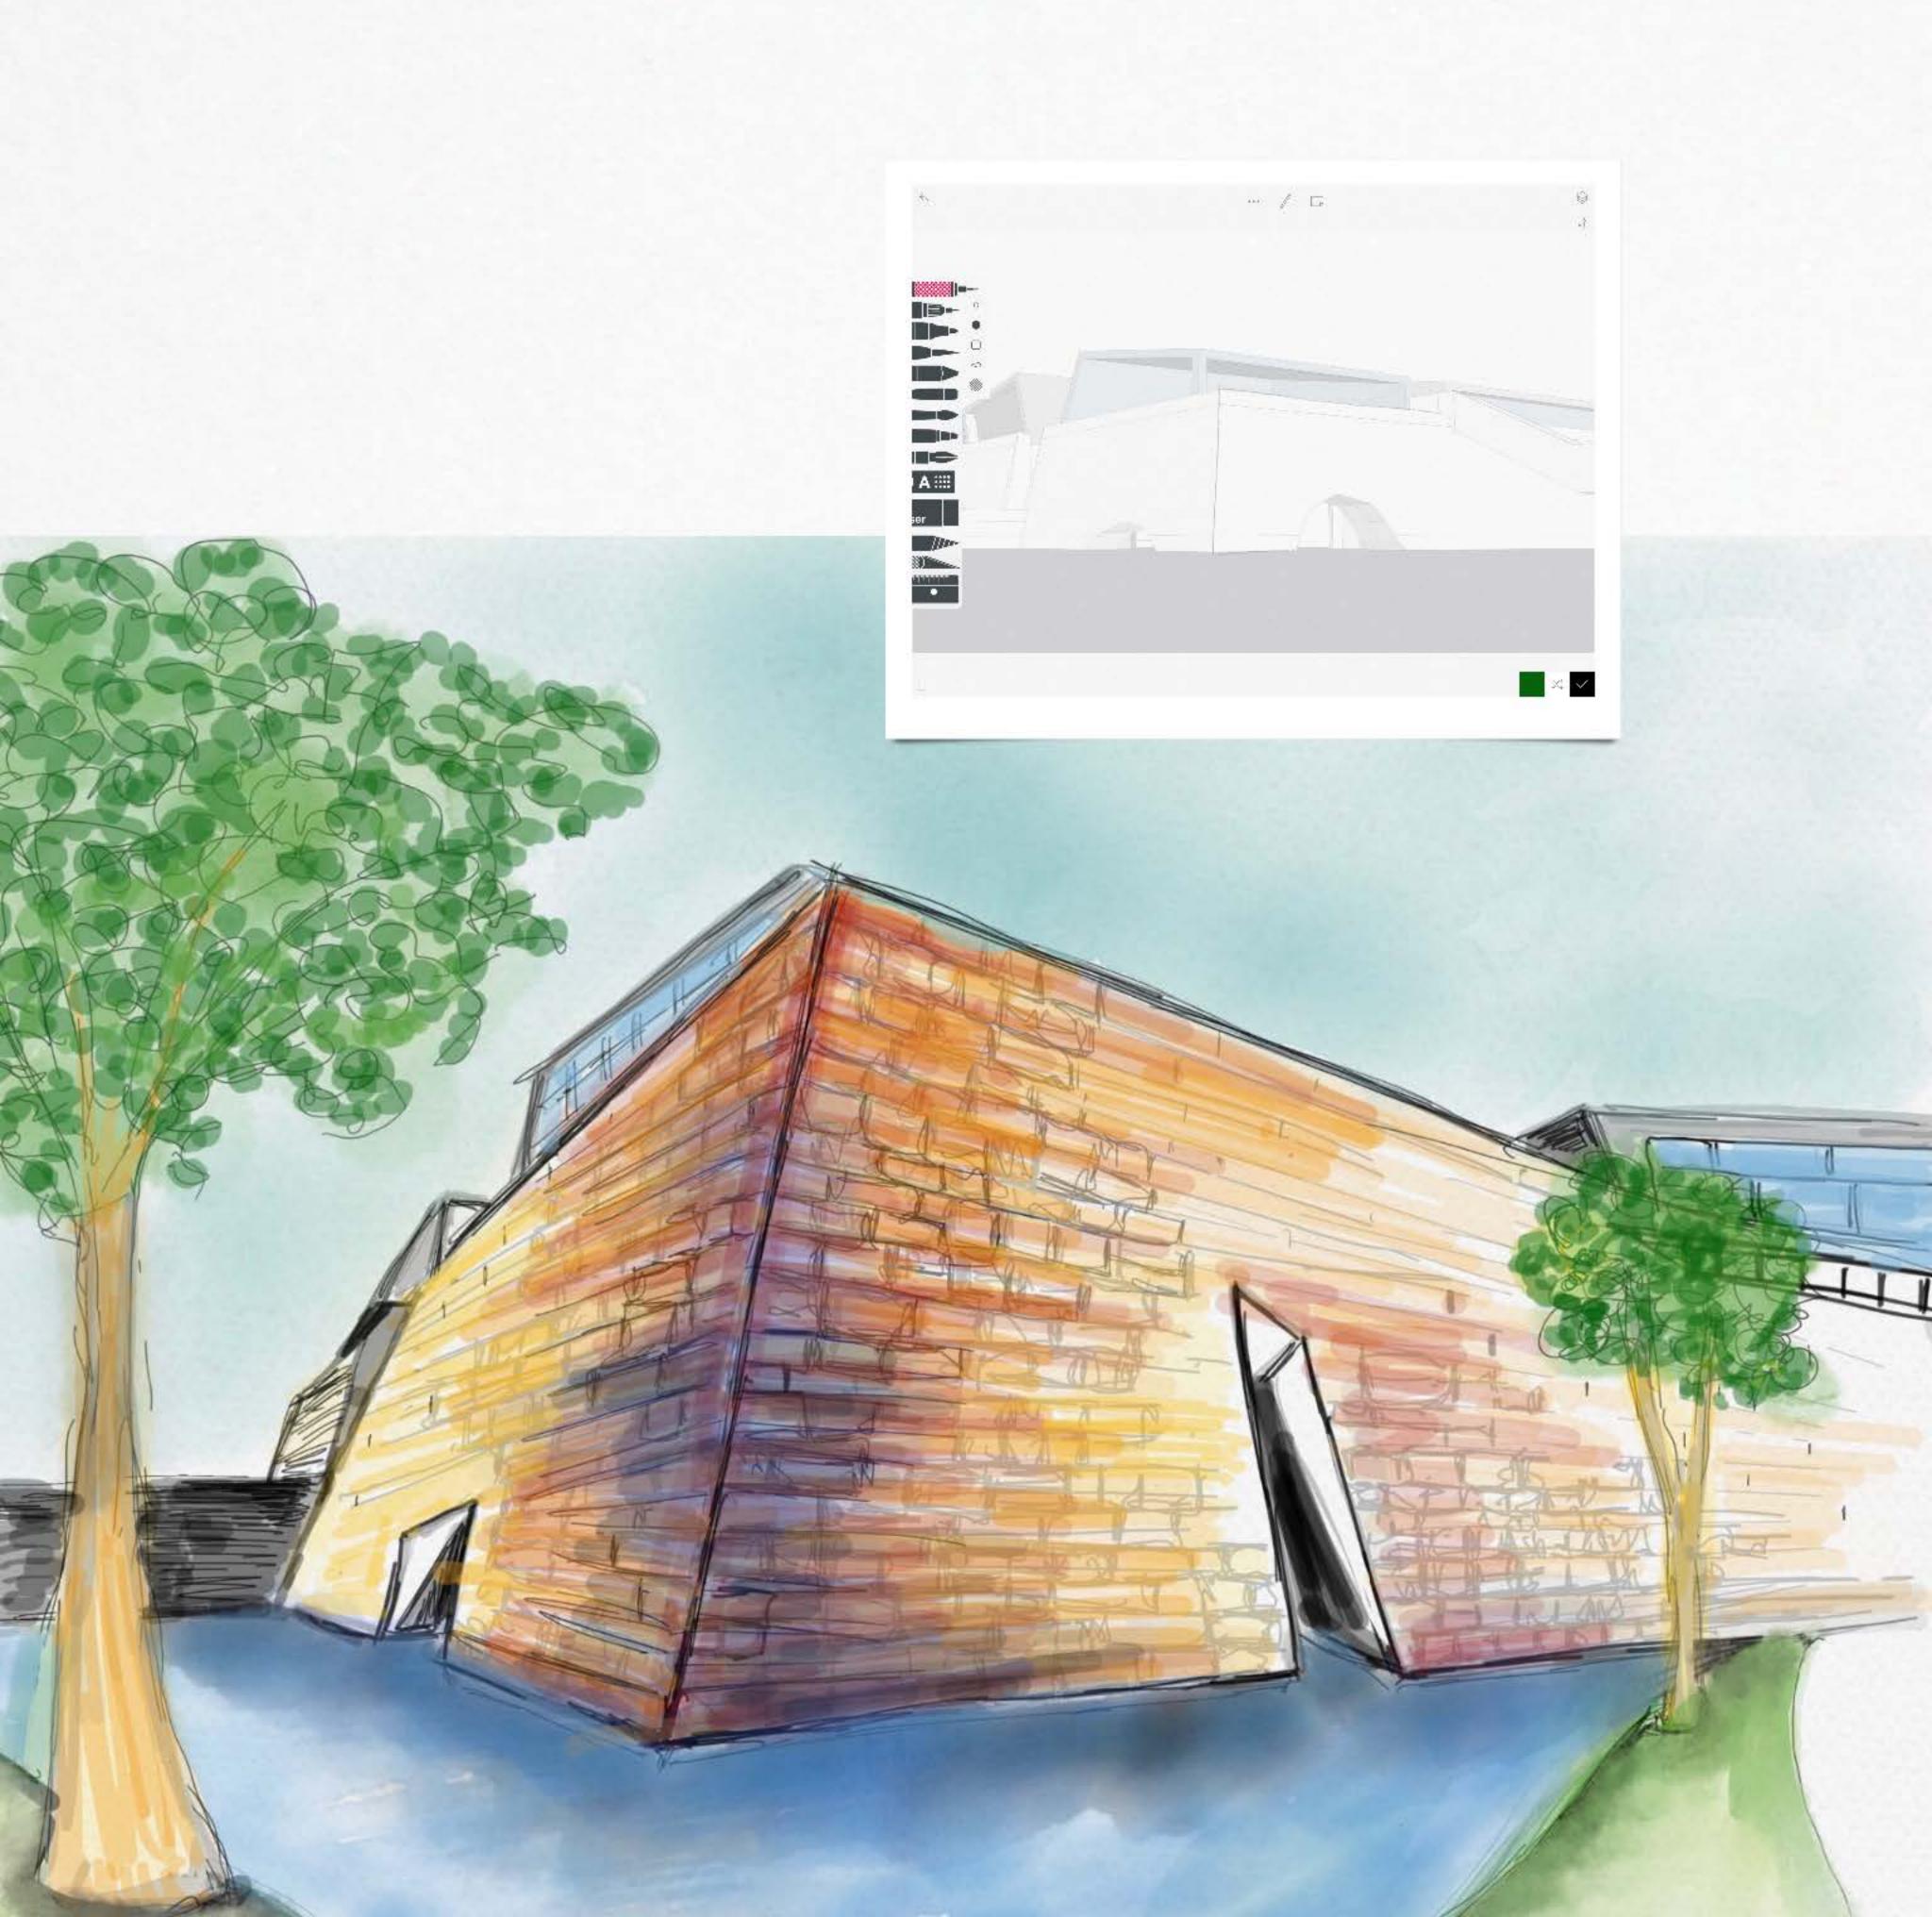

# **Bastion Concept**exterior

### **Grotto Concept**

Level 3
adult spa
concept

A Visual Journey in Adaptive Reuse:

Community Engagement

Volterra Italy,

Bastion Workshop

Sketchbook & Presentation