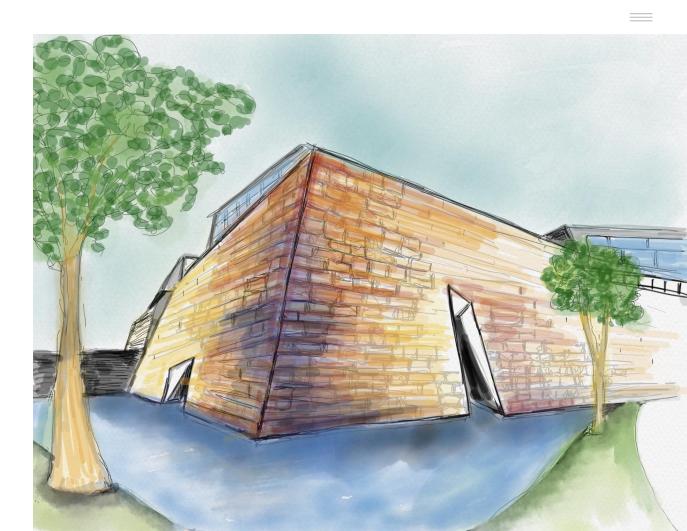

water and land solution group one







#### **Proposed solution**

Our solution aims to blend young, local families with children while engaging new visitors through play. The goal is diminishing cultural barriers through multi-purpose shared space that encourages community growth.





#### **Process**

01































## Form Study + Concept Diagrams

02













Main axis

Interaction within existing wall



Separation of space

Openings

Enclosed within wall



Tilted forms for lighting

Varying ceiling heights

Pushing+pulling through wall

#### Axonometric









#### **Final Drawings**

03



# **Site Ground**Floor plan





## Second Floor













**SECTION B** 

# **Bastion Concept**exterior



### **Grotto Concept**





Level 3
adult spa
concept









A Visual Journey in Adaptive Reuse:

Community Engagement

Volterra Italy,

Bastion Workshop

Sketchbook & Presentation

## TEXTURE STUDY - BAY ONE VOUTERRA - PRIOR TO CLASS APPLVAL -













Texture studies | day one Volterra



















Images for texture reference from day one.



INAMEDS FROM DAY ONE ! IN JOUREPLA DE CLASS APPIVAL





Original bastion investigation photos

INITIAN INVESTIGATIONS



















STUDY

STUDY

KEEP AS MANY

YREES AS POSSIBNE



NOTE ANDLE ON CORNER -



















Team goal list as

Dancer above.

recorded by Drew

Waterfall reference:Lawrence Helprin















Documenting team process and application









PHOTO BY TRISTAN







DANTIME DANTIME

Reinvestigatin