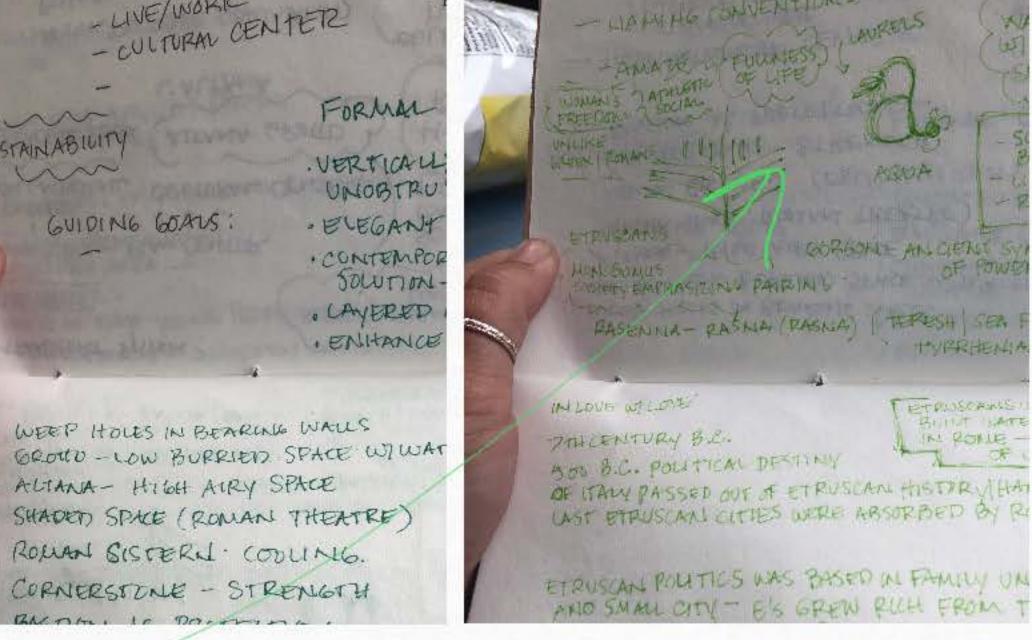

### **Grotto Concept**

Level 3
adult spa
concept

A Visual Journey in Adaptive Reuse:

Community Engagement

Volterra Italy,

Bastion Workshop

Sketchbook & Presentation

## TEXTURE STUDY - BAY ONE VOUTERRA - PRIOR TO CLASS APPLVAL -

Texture studies | day one Volterra

Images for texture reference from day one.

INAMEDS FROM DAY ONE ! IN JOUREPLA DE CLASS APPIVAL

Original bastion investigation photos

INITIAN INVESTIGATIONS

STUDY

STUDY

KEEP AS MANY

YREES AS POSSIBNE

NOTE ANDLE ON CORNER -

Team goal list as

Dancer above.

recorded by Drew

Waterfall reference:Lawrence Helprin

Documenting team process and application

PHOTO BY TRISTAN

DANTIME DANTIME

Reinvestigating site specifics

PINTEREST STARCHING THE WORK WATER STATURES TO INCORP INTO PLAN

Benchmarking: water, baths, grotto

Apticle in UST)

Approximation 7.7.

Approximation 7.7.

Approximation 7.7.

Approximation 7.7.

LAND & WATER -WATER & LAND -