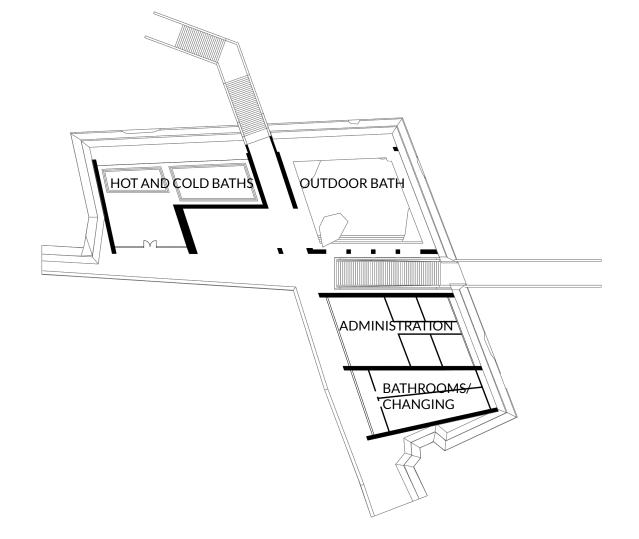

# **Site Ground**Floor plan

FIRM DRAWING/PERPEUTIVE
FIRM PRESENTATION -

REPRESENTS -

- · ADUUT AREAS
- · SPA ATMOSPHERE
- OPEN AIR
- · A PLACE FOR COATHERING
- · FOUD/BEVERAGE SERVICE · CLOSED HOTE COLD
  - BATHS FOR ADULTS.
    ONLY—