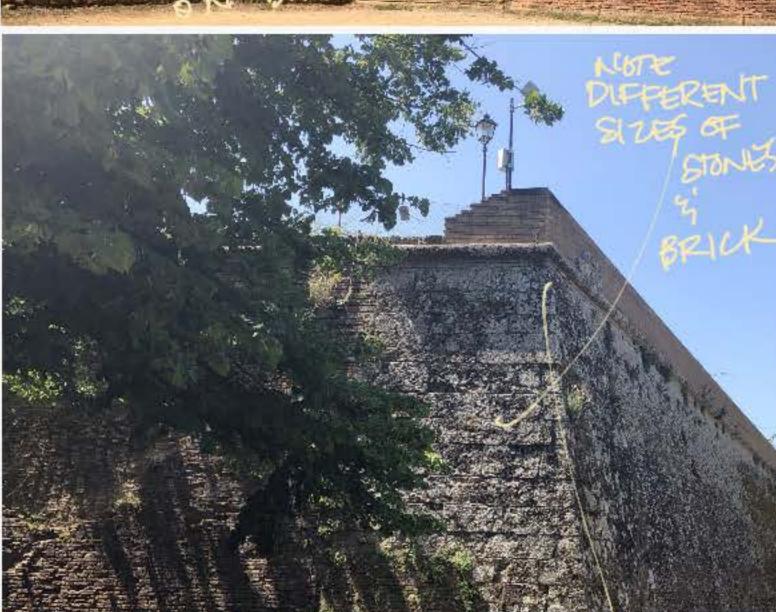

# **Bastion Concept**exterior

## TEXTURE STUDY - BAY ONE VOUTERRA - PRIOR TO CLASS APPLVAL -

Texture studies | day one Volterra

Images for texture reference from day one.

INAMEDS FROM DAY ONE ! IN JOUREPLA DE CLASS APPIVAL

Original bastion investigation photos