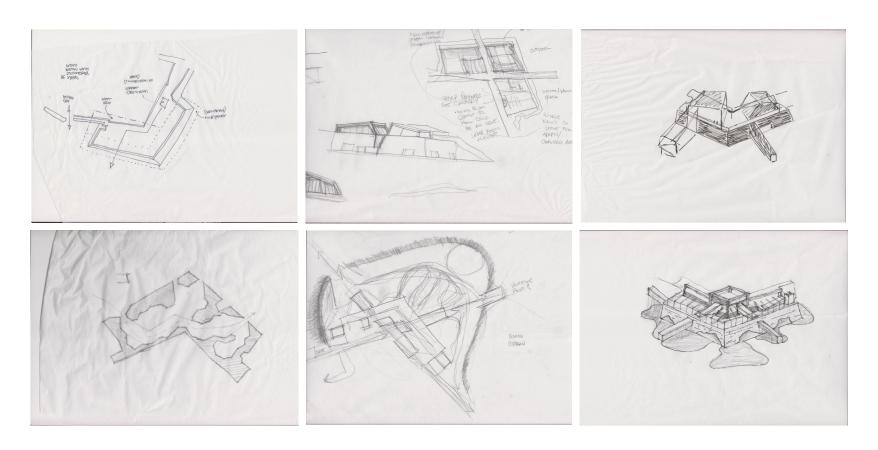

## Form Study + Concept Diagrams

02

Main axis

Interaction within existing wall

Separation of space

Openings

Enclosed within wall

Tilted forms for lighting

Varying ceiling heights

Pushing+pulling through wall

#### Axonometric

# **Bastion Concept**exterior

### **Grotto Concept**

Level 3
adult spa
concept

A Visual Journey in Adaptive Reuse:

Community Engagement

Volterra Italy,

Bastion Workshop

Sketchbook & Presentation