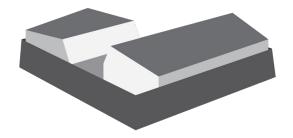

## Form Study + Concept Diagrams

02

Main axis

Interaction within existing wall

Separation of space

Openings

Enclosed within wall

Tilted forms for lighting

Varying ceiling heights

Pushing+pulling through wall

#### Axonometric