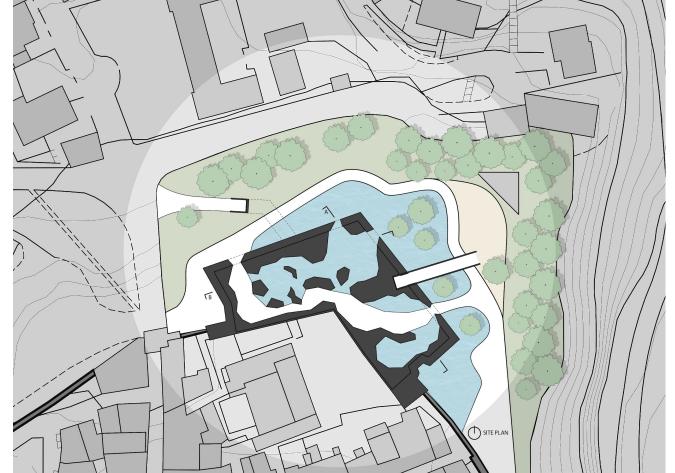

water and land solution group one







#### **Proposed solution**

Our solution aims to blend young, local families with children while engaging new visitors through play. The goal is diminishing cultural barriers through multi-purpose shared space that encourages community growth.





#### **Process**

01































## Form Study + Concept Diagrams

02













Main axis

Interaction within existing wall



Separation of space

Openings

Enclosed within wall



Tilted forms for lighting

Varying ceiling heights

Pushing+pulling through wall

#### Axonometric









#### **Final Drawings**

03



# **Site Ground**Floor plan





## Second Floor













**SECTION B** 

# **Bastion Concept**exterior



### **Grotto Concept**





Level 3
adult spa
concept









A Visual Journey in Adaptive Reuse:

Community Engagement

Volterra Italy,

Bastion Workshop

Sketchbook & Presentation

## TEXTURE STUDY - BAY ONE VOUTERRA - PRIOR TO CLASS APPLVAL -













Texture studies | day one Volterra



















Images for texture reference from day one.



INAMEDS FROM DAY ONE ! IN JOUREPLA DE CLASS APPIVAL





Original bastion investigation photos

INITIAN INVESTIGATIONS



















STUDY

STUDY

KEEP AS MANY

YREES AS POSSIBNE



NOTE ANDLE ON CORNER -



















Team goal list as

Dancer above.

recorded by Drew

Waterfall reference:Lawrence Helprin















Documenting team process