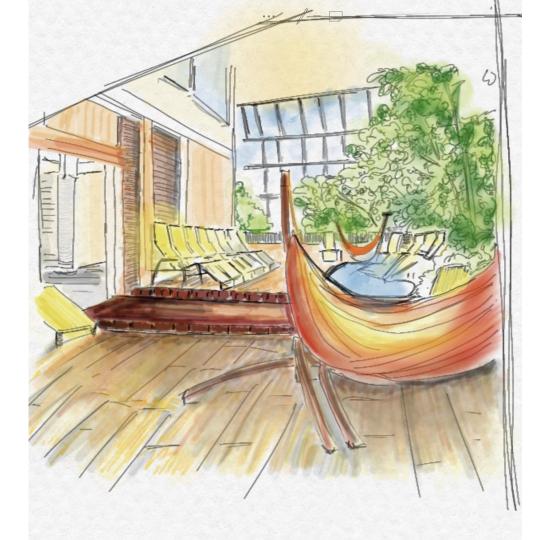

## 1 WYSTRAMONI -BASTIONI GEROTTO

PLAN WING - (DRY)
WALKUMS - (DRY)
INCLUDING VIEW OF OUTDOM AREAS

Inside grotto experience

- KID FRIENDLY OPEN IN WINTER -
- OP DRY WALKWAYS FOR PEDESTRIANS -
  - 2) INTERIOR TROPICAL ADDITIONS FOR PUNIS'S FLOWERS FOR WINTER GREEN,

FIRM DRAWING/PERPEUTIVE
FIRM PRESENTATION -

REPRESENTS -

- · ADUUT AREAS
- · SPA ATMOSPHERE
- OPEN AIR
- · A PLACE FOR COATHERING
- · FOUD/BEVERAGE SERVICE · CLOSED HOTE COLD
  - BATHS FOR ADULTS.
    ONLY—