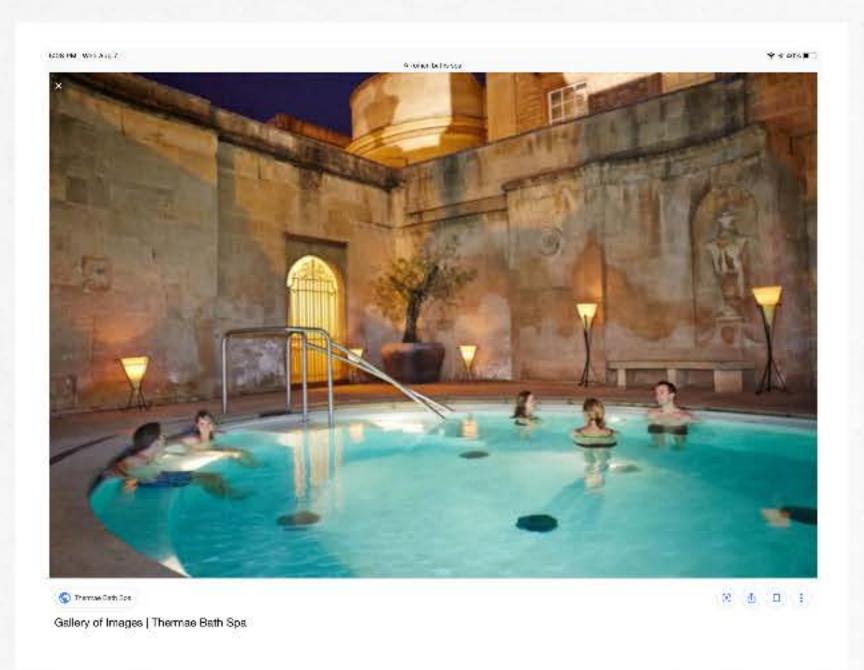

### **Grotto Concept**

Level 3
adult spa
concept

A Visual Journey in Adaptive Reuse:

Community Engagement

Volterra Italy,

Bastion Workshop

Sketchbook & Presentation

Benchmarking: water, baths, grotto

Apticle in UST)

Approximation 7.7.

Approximation 7.7.

Approximation 7.7.

Approximation 7.7.

LAND & WATER -WATER & LAND -