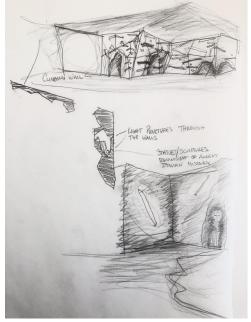

## TEXTURE STUDY - BAY ONE VOUTERRA - PRIOR TO CLASS APPLVAL -

Texture studies | day one Volterra

Images for texture reference from day one.

INAMEDS FROM DAY ONE ! IN JOUREPLA DE CLASS APPIVAL

Original bastion investigation photos

INITIAN INVESTIGATIONS

STUDY

STUDY

KEEP AS MANY

YREES AS POSSIBNE

NOTE ANDLE ON CORNER -

Team goal list as

Dancer above.

recorded by Drew

Waterfall reference:Lawrence Helprin

Documenting team process and application

PHOTO BY TRISTAN

DANTIME DANTIME

Reinvestigating site specifics

PINTEREST STARCHING THE WORK WATER STATURES TO INCORP INTO PLAN