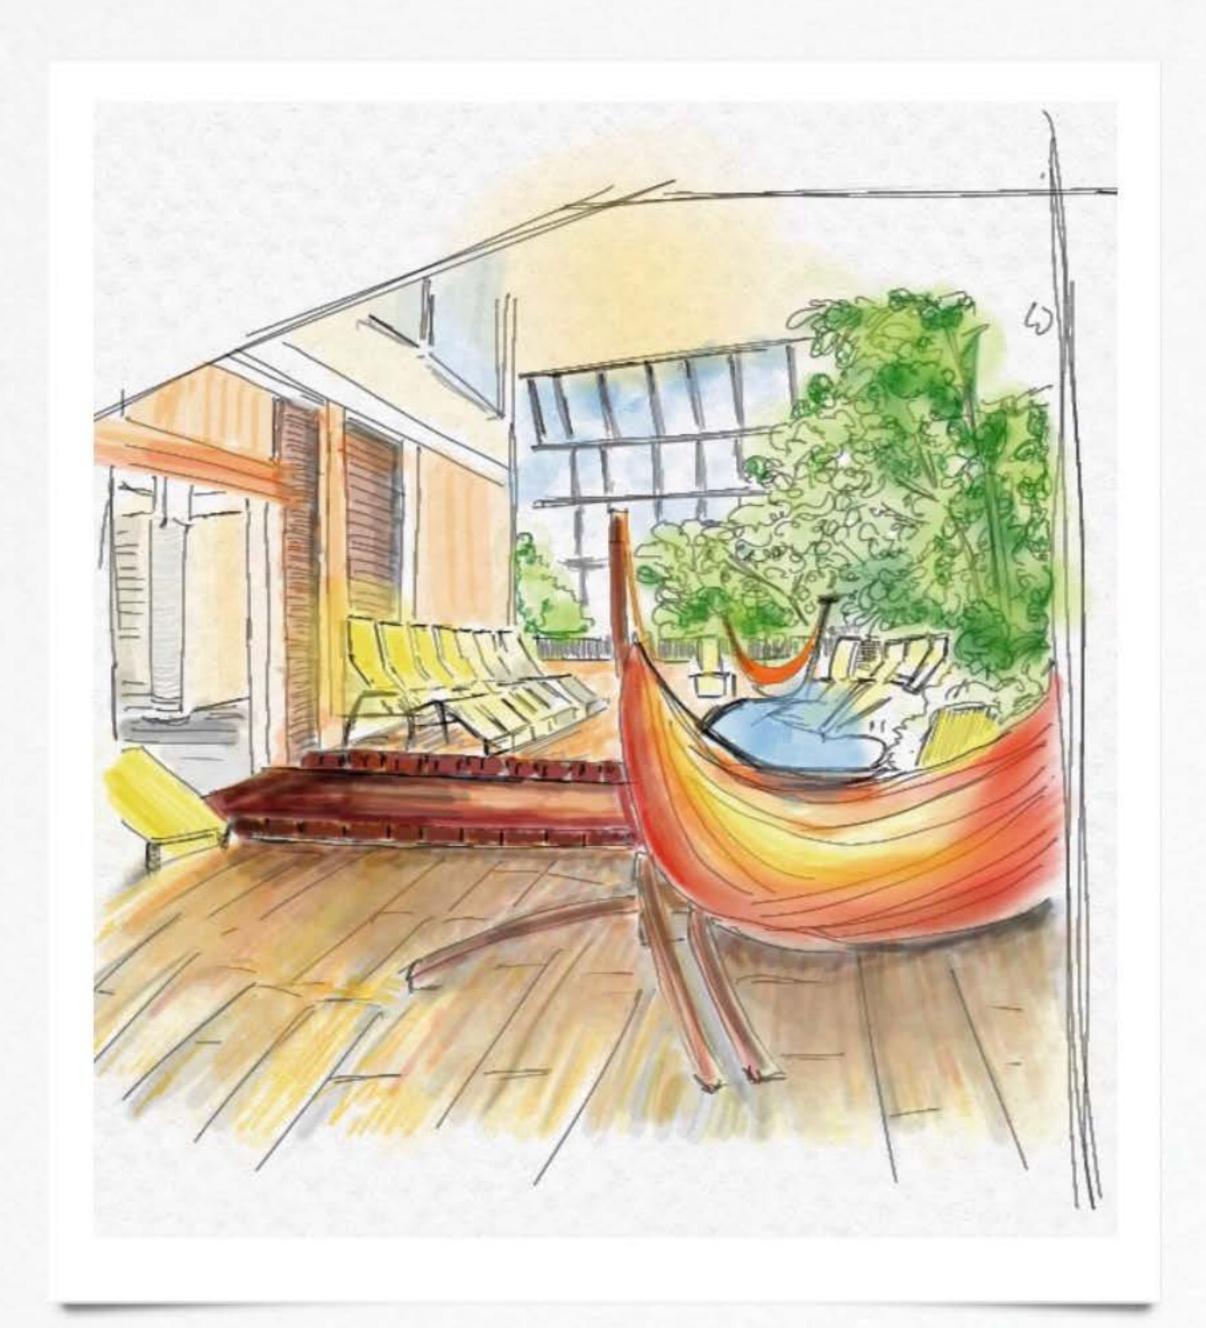

FIRM DRAWING/PERPEUTIVE
FIRM PRESENTATION -

REPRESENTS -

- · ADUUT AREAS
- · SPA ATMOSPHERE
- OPEN AIR
- · A PLACE FOR COATHERING
- · FOUD/BEVERAGE SERVICE · CLOSED HOTE COLD
  - BATHS FOR ADULTS.
    ONLY—