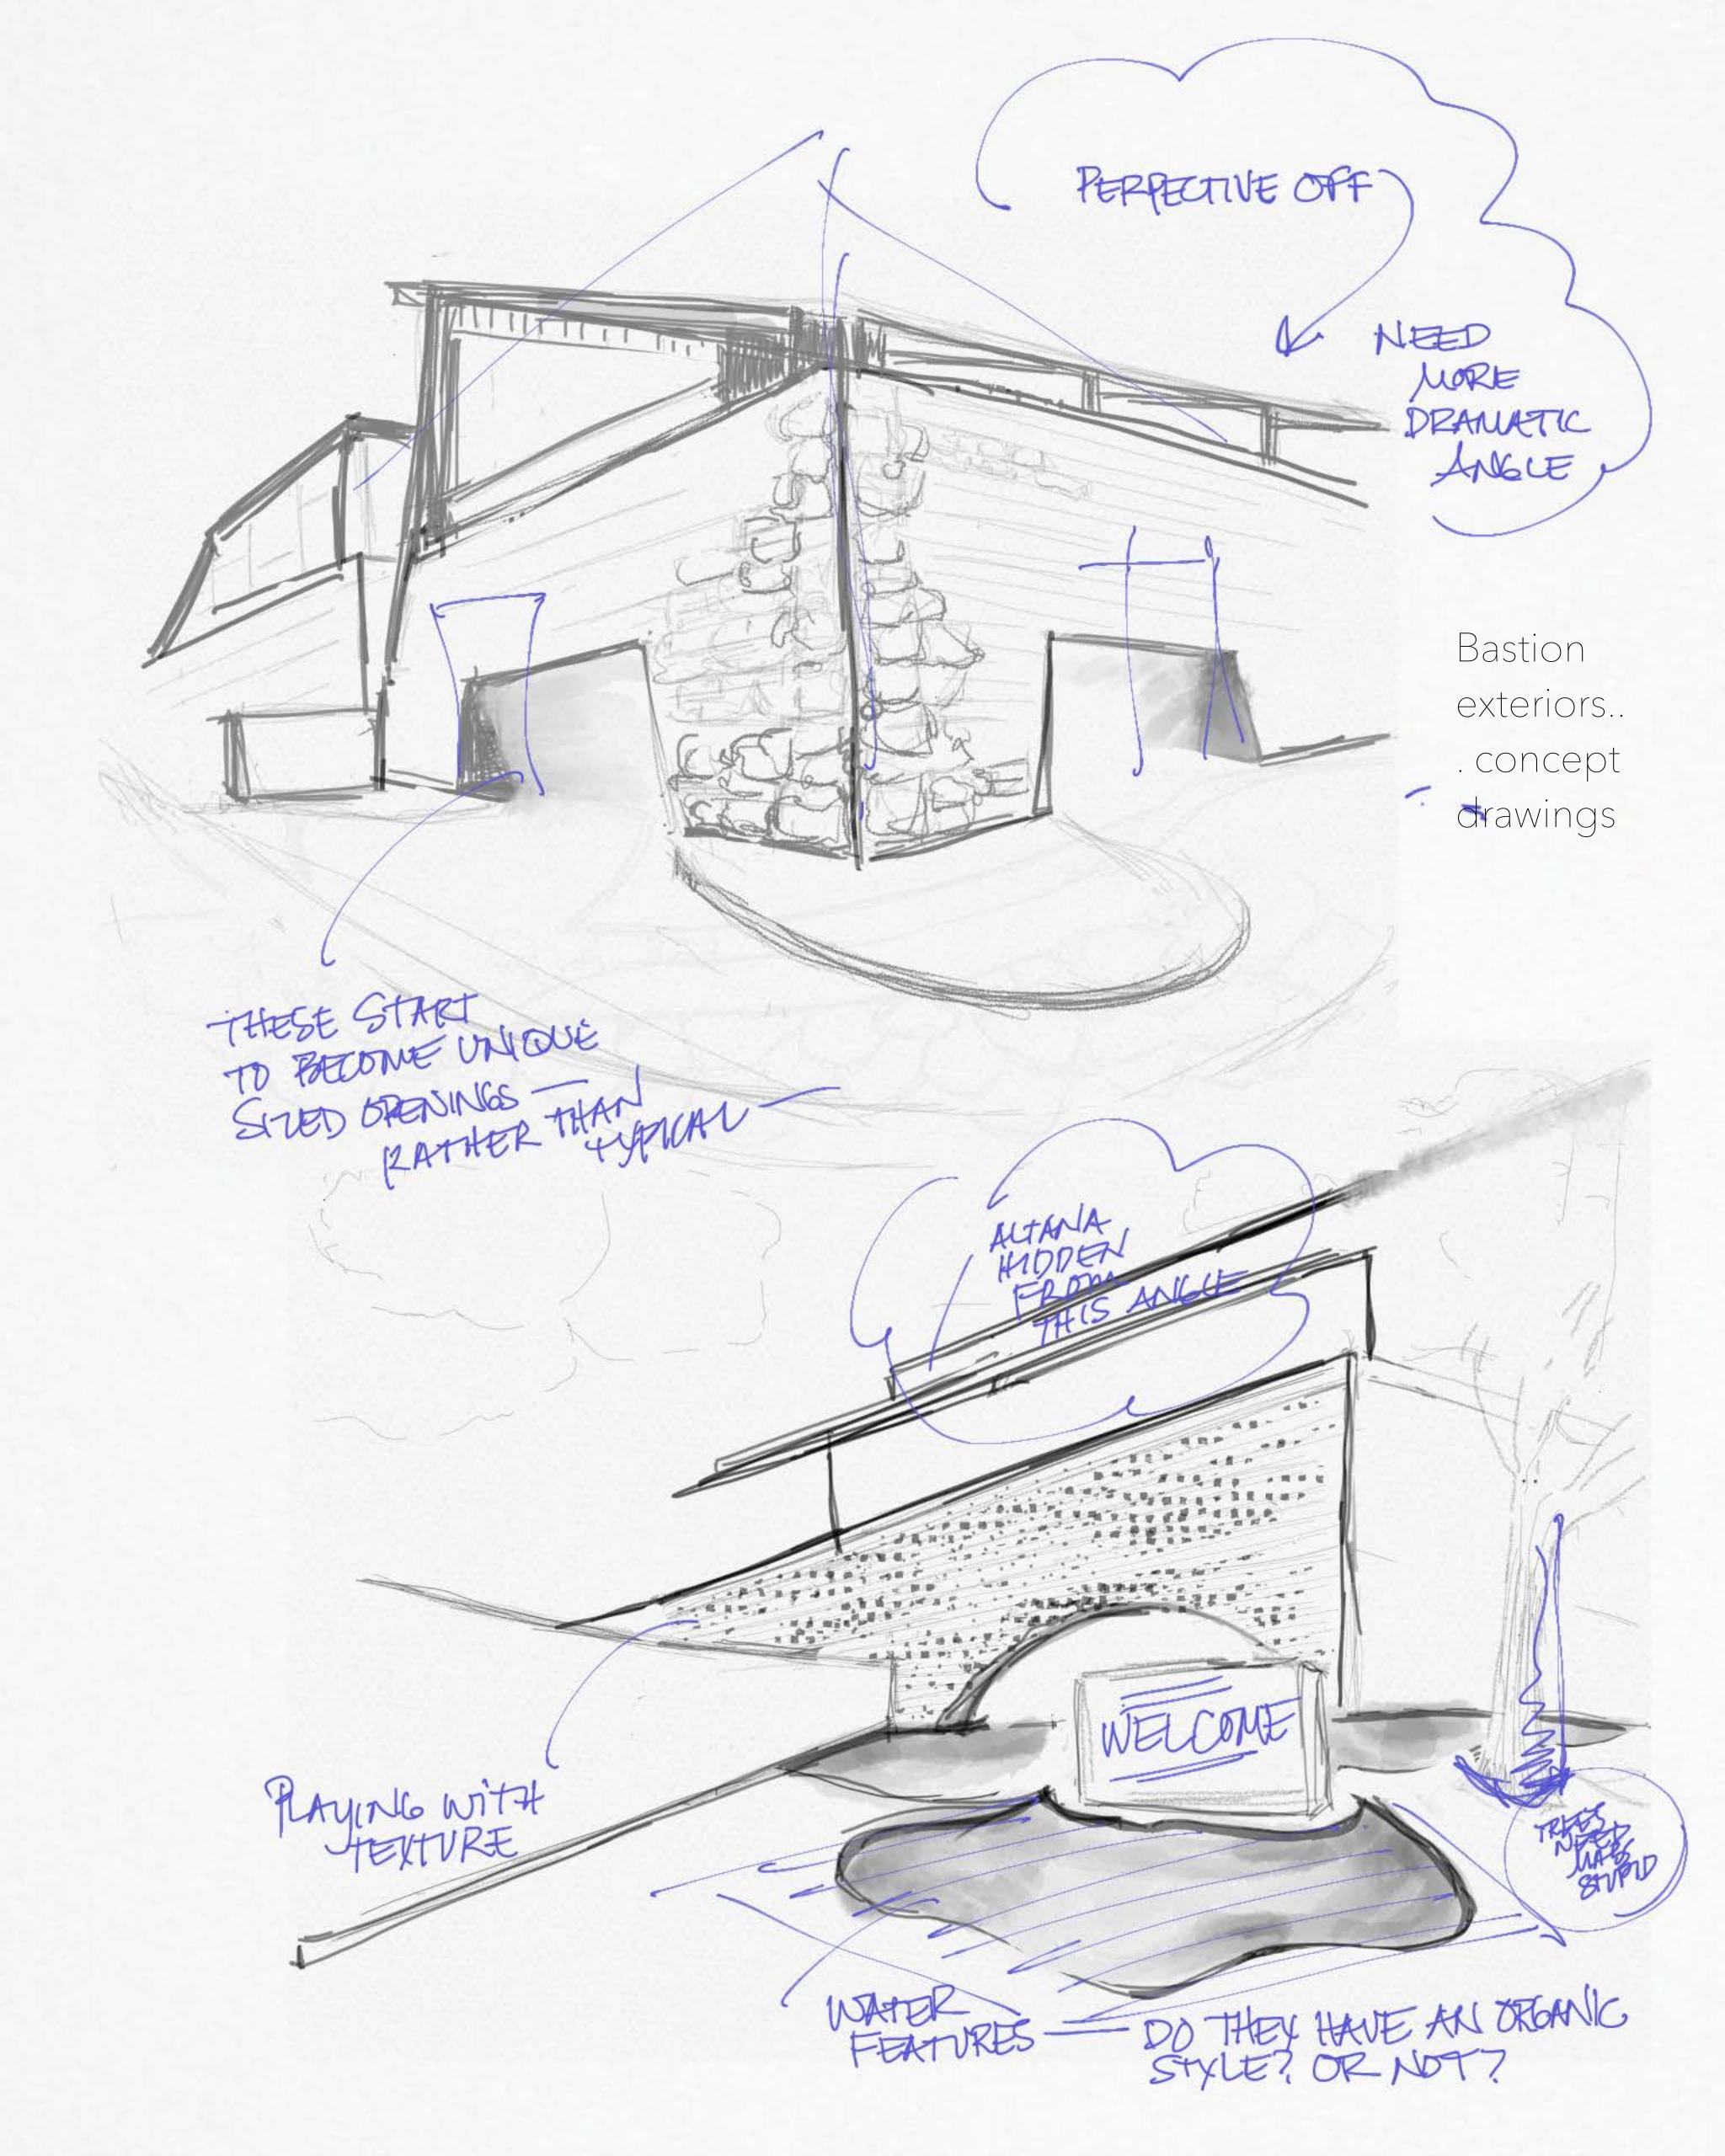

rra Italy,

Bastion Workshop

Sketchbook & Presentation

## TEXTURE STUDY - BAY ONE VOUTERRA - PRIOR TO CLASS APPLVAL -













Texture studies | day one Volterra



















Images for texture reference from day one.



INAMEDS FROM DAY ONE ! IN JOUREPLA DE CLASS APPIVAL





Original bastion investigation photos

INITIAN INVESTIGATIONS



















STUDY

STUDY

KEEP AS MANY

YREES AS POSSIBNE



NOTE ANDLE ON CORNER -



















Team goal list as

Dancer above.

recorded by Drew

Waterfall reference:Lawrence Helprin















Documenting team process and application









PHOTO BY TRISTAN







DANTIME DANTIME

Reinvestigating site specifics





PINTEREST STARCHING THE WORK WATER STATURES TO INCORP INTO PLAN







Benchmarking: water, baths, grotto





Apticle in UST)

Approximation 7.7.

Approximation 7.7.

Approximation 7.7.

Approximation 7.7.



LAND & WATER -WATER & LAND -

# WHY IS THERE SUCH A BAP PELATIONSHIP DEVELOPING BETTWEEN LOCALS/tourists?







## 1 WYSTRAMONI -BASTIONI GEROTTO





PLAN WING - (DRY)
WALKUMS - (DRY)
INCLUDING VIEW OF OUTDOM AREAS





Inside grotto experience



- KID FRIENDLY OPEN IN WINTER -
- OP DRY WALKWAYS FOR PEDESTRIANS -
  - 2) INTERIOR TROPICAL ADDITIONS FOR PUNIS'S FLOWERS FOR WINTER GREEN,



FIRM DRAWING/PERPEUTIVE
FIRM PRESENTATION -

REPRESENTS -

- · ADUUT AREAS
- · SPA ATMOSPHERE
- OPEN AIR
- · A PLACE FOR COATHERING
- · FOUD/BEVERAGE SERVICE · CLOSED HOTE COLD
  - BATHS FOR ADULTS.
    ONLY—

















MEMORIES FRANCEPER VONTERPRON EXHIBITION