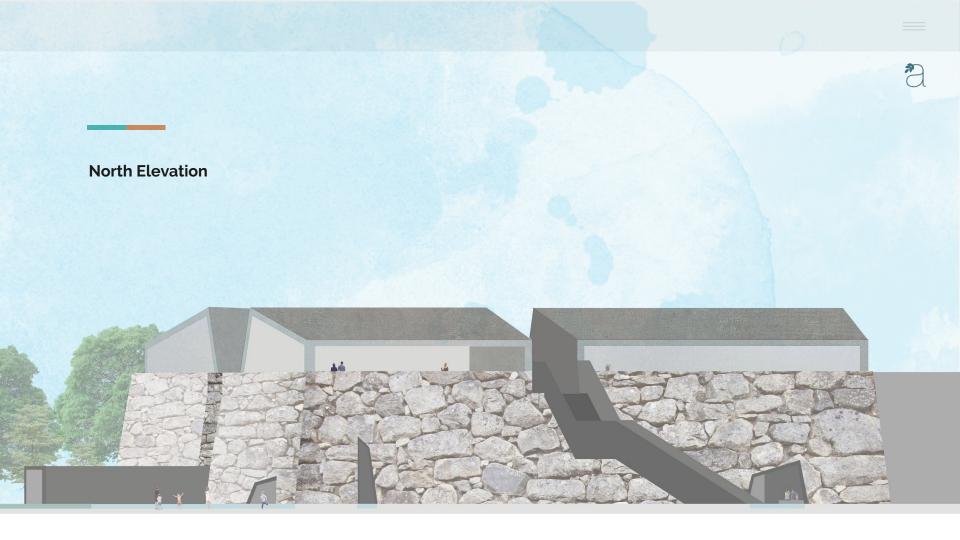

water and land solution group one







#### **Proposed solution**

Our solution aims to blend young, local families with children while engaging new visitors through play. The goal is diminishing cultural barriers through multi-purpose shared space that encourages community growth.





#### **Process**

01































## Form Study + Concept Diagrams

02













Main axis

Interaction within existing wall



Separation of space

Openings

Enclosed within wall



Tilted forms for lighting

Varying ceiling heights

Pushing+pulling through wall

#### Axonometric









#### **Final Drawings**

03



# **Site Ground**Floor plan





## Second Floor













**SECTION B** 

# **Bastion Concept**exterior



### **Grotto Concept**





Level 3
adult spa
concept









A Visual Journey in Adaptive Reuse:

Community Engagement

Volterra Italy,

Bastion Workshop

Sketchbook & Presentation

## TEXTURE STUDY - BAY ONE VOUTERRA - PRIOR TO CLASS APPLVAL -













Texture studies | day one Volterra



















Images for texture reference from day one.



INAMEDS FROM DAY ONE ! IN JOUREPLA DE CLASS APPIVAL





Original bastion investigation photos

INITIAN INVESTIGATIONS



















STUDY

STUDY

KEEP AS MANY

YREES AS POSSIBNE



NOTE ANDLE ON CORNER -



















Team goal list as

Dancer above.

recorded by Drew

Waterfall reference:Lawrence Helprin















Documenting team process and application