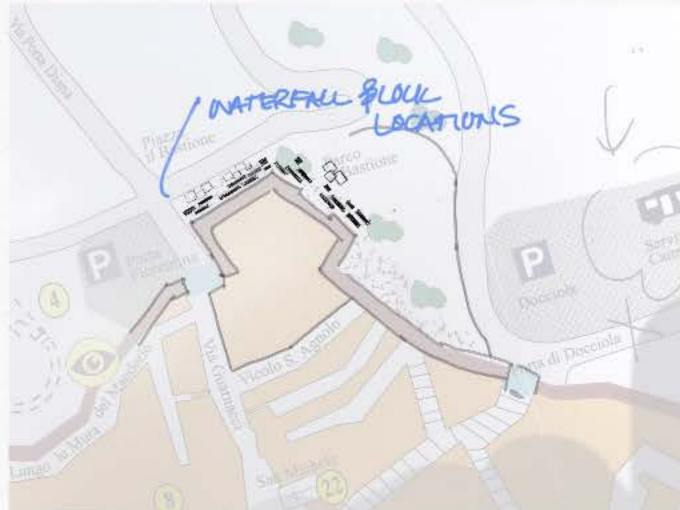

recorded by Drew

Waterfall reference:Lawrence Helprin

Documenting team process and application

PHOTO BY TRISTAN

DANTIME DANTIME

Reinvestigating site specifics

PINTEREST STARCHING THE WORK WATER STATURES TO INCORP INTO PLAN

Benchmarking: water, baths, grotto

Apticle in UST)

Approximation 7.7.

Approximation 7.7.

Approximation 7.7.

Approximation 7.7.

LAND & WATER -WATER & LAND -