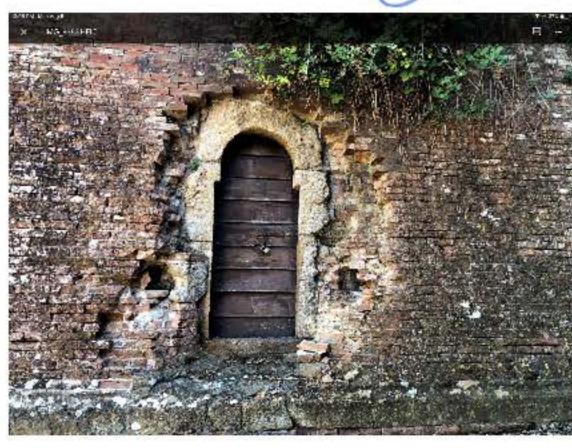

## TEXTURE STUDY - BAY ONE VOUTERRA - PRIOR TO CLASS APPLVAL -

Texture studies | day one Volterra

Images for texture reference from day one.

INAMEDS FROM DAY ONE ! IN JOUREPLA DE CLASS APPIVAL

Original bastion investigation photos

INITIAN INVESTIGATIONS

STUDY

STUDY

KEEP AS MANY

YREES AS POSSIBNE

NOTE ANDLE ON CORNER -

Team goal list as

Dancer above.