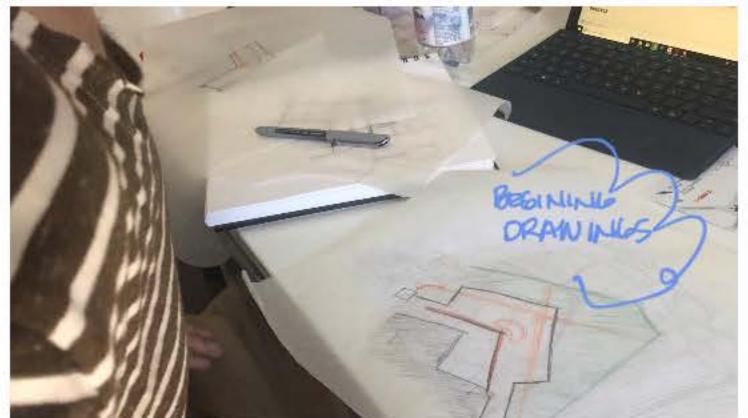

## Form Study + Concept Diagrams

02

Main axis

Interaction within existing wall

Separation of space

Openings

Enclosed within wall

Tilted forms for lighting

Varying ceiling heights

Pushing+pulling through wall