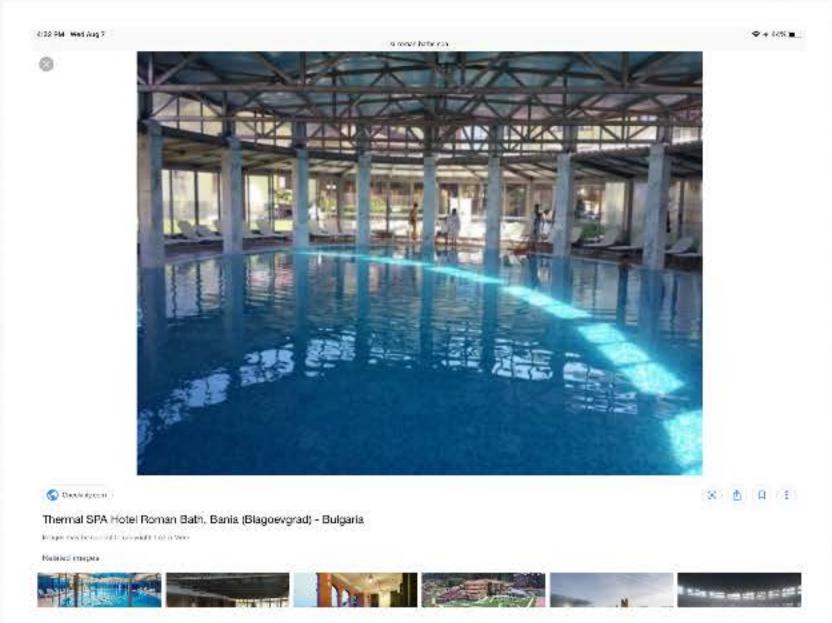

Benchmarking: water, baths, grotto

Apticle in UST)

Approximation 7.7.

Approximation 7.7.

Approximation 7.7.

Approximation 7.7.

LAND & WATER -WATER & LAND -