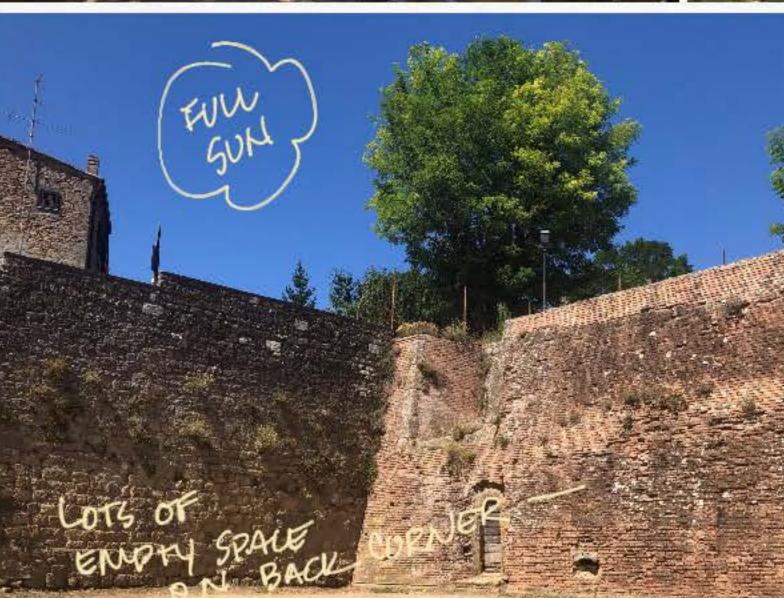

## TEXTURE STUDY - BAY ONE VOUTERRA - PRIOR TO CLASS APPLVAL -

Texture studies | day one Volterra

Images for texture reference from day one.

INAMEDS FROM DAY ONE ! IN JOUREPLA DE CLASS APPIVAL

Original bastion investigation photos

INITIAN INVESTIGATIONS

STUDY

STUDY

KEEP AS MANY

YREES AS POSSIBNE

NOTE ANDLE ON CORNER -

Team goal list as

Dancer above.