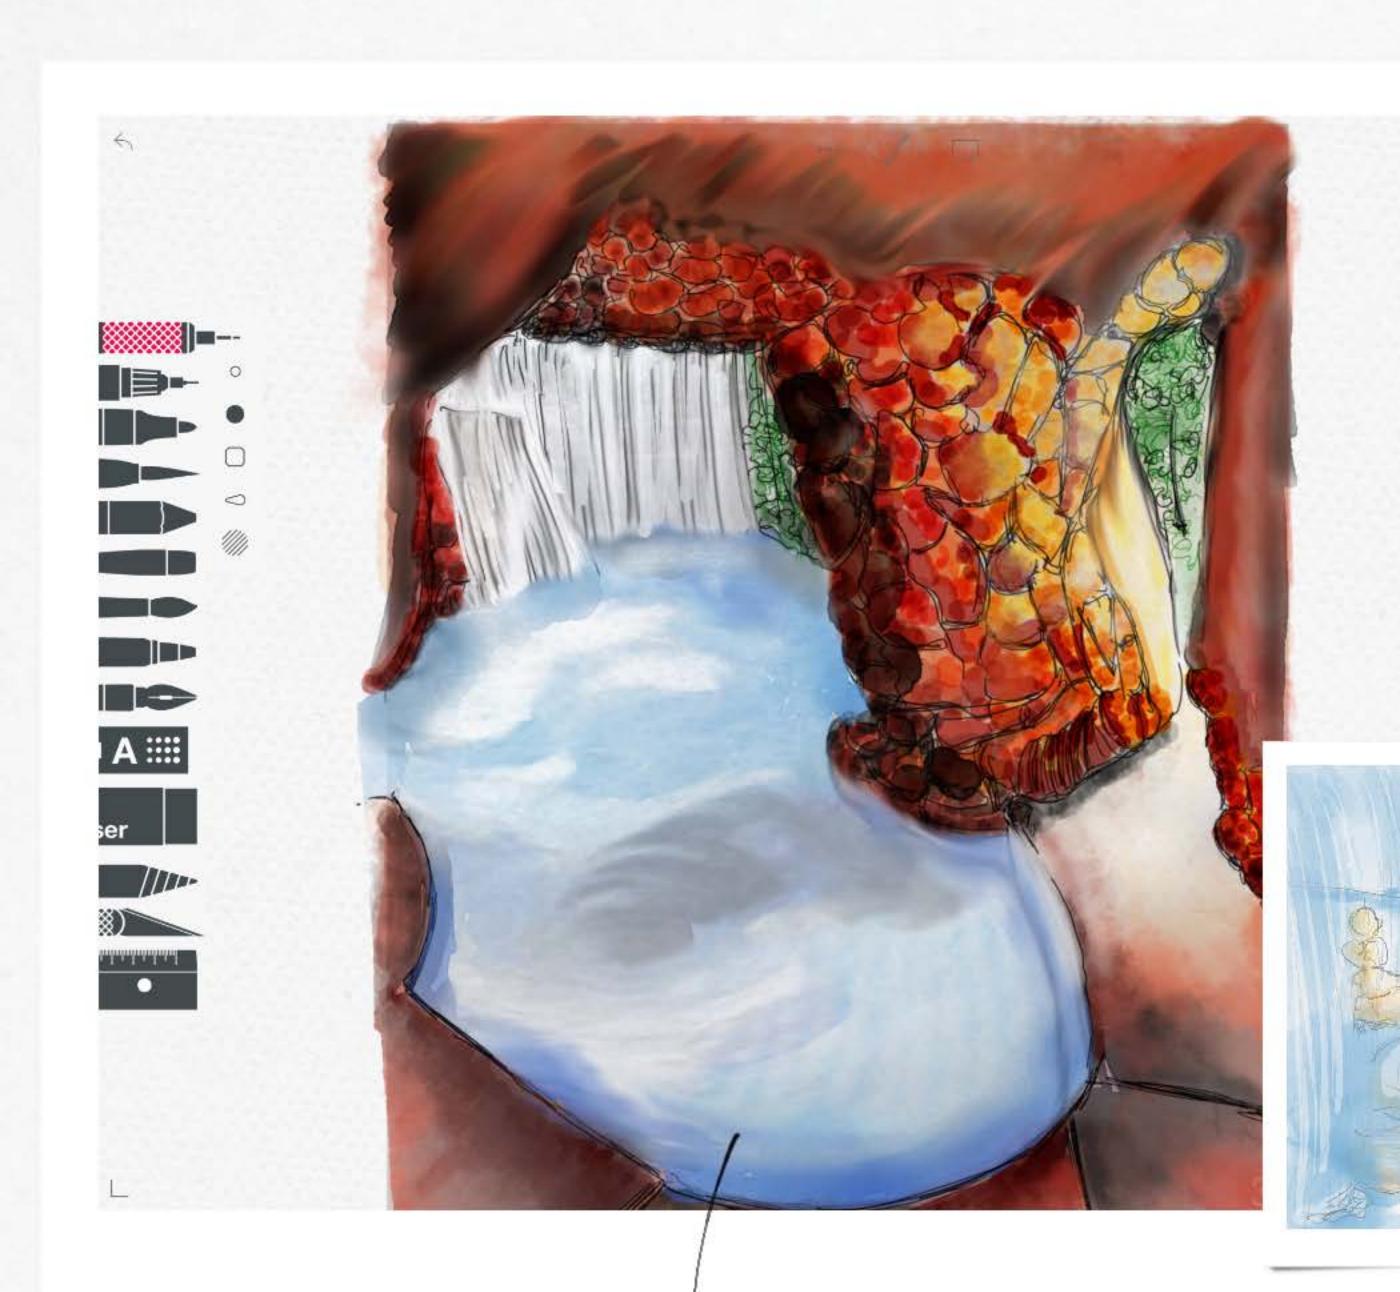

### **Grotto Concept**

Level 3
adult spa
concept

A Visual Journey in Adaptive Reuse:

Community Engagement

Volterra Italy,

Bastion Workshop

Sketchbook & Presentation

recorded by Drew

Waterfall reference:Lawrence Helprin

Documenting team process and application

PHOTO BY TRISTAN

DANTIME DANTIME

Reinvestigating site specifics

PINTEREST STARCHING THE WORK WATER STATURES TO INCORP INTO PLAN

Benchmarking: water, baths, grotto

Apticle in UST)

Approximation 7.7.

Approximation 7.7.

Approximation 7.7.

Approximation 7.7.

LAND & WATER -WATER & LAND -