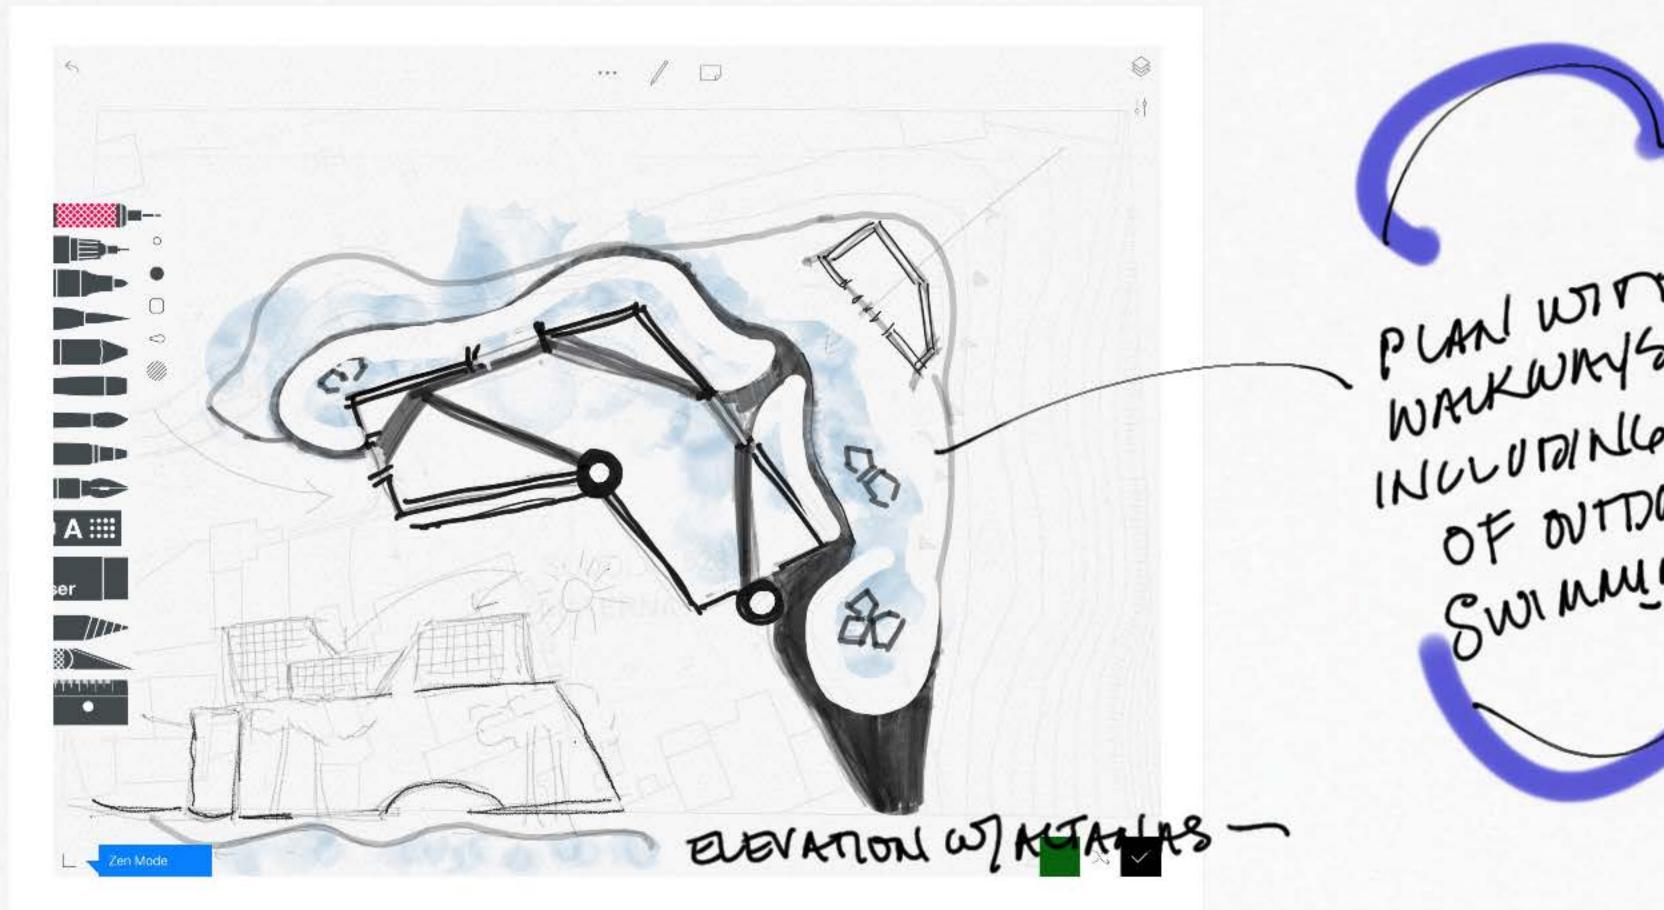

## 1 WYSTRAMONI -BASTIONI GEROTTO

PLAN WING - (DRY)
WALKUMS - (DRY)
INCLUDING VIEW OF OUTDOM AREAS

Inside grotto experience

- KID FRIENDLY OPEN IN WINTER -
- OP DRY WALKWAYS FOR PEDESTRIANS -
  - 2) INTERIOR TROPICAL ADDITIONS FOR PUNIS'S FLOWERS FOR WINTER GREEN,

# **Site Ground**Floor plan