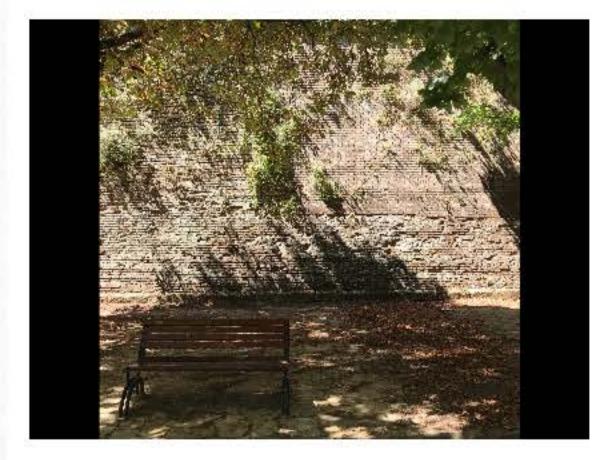

recorded by Drew

Waterfall reference:Lawrence Helprin

Documenting team process and application

PHOTO BY TRISTAN

DANTIME DANTIME

Reinvestigating site specifics

PINTEREST STARCHING THE WORK WATER STATURES TO INCORP INTO PLAN