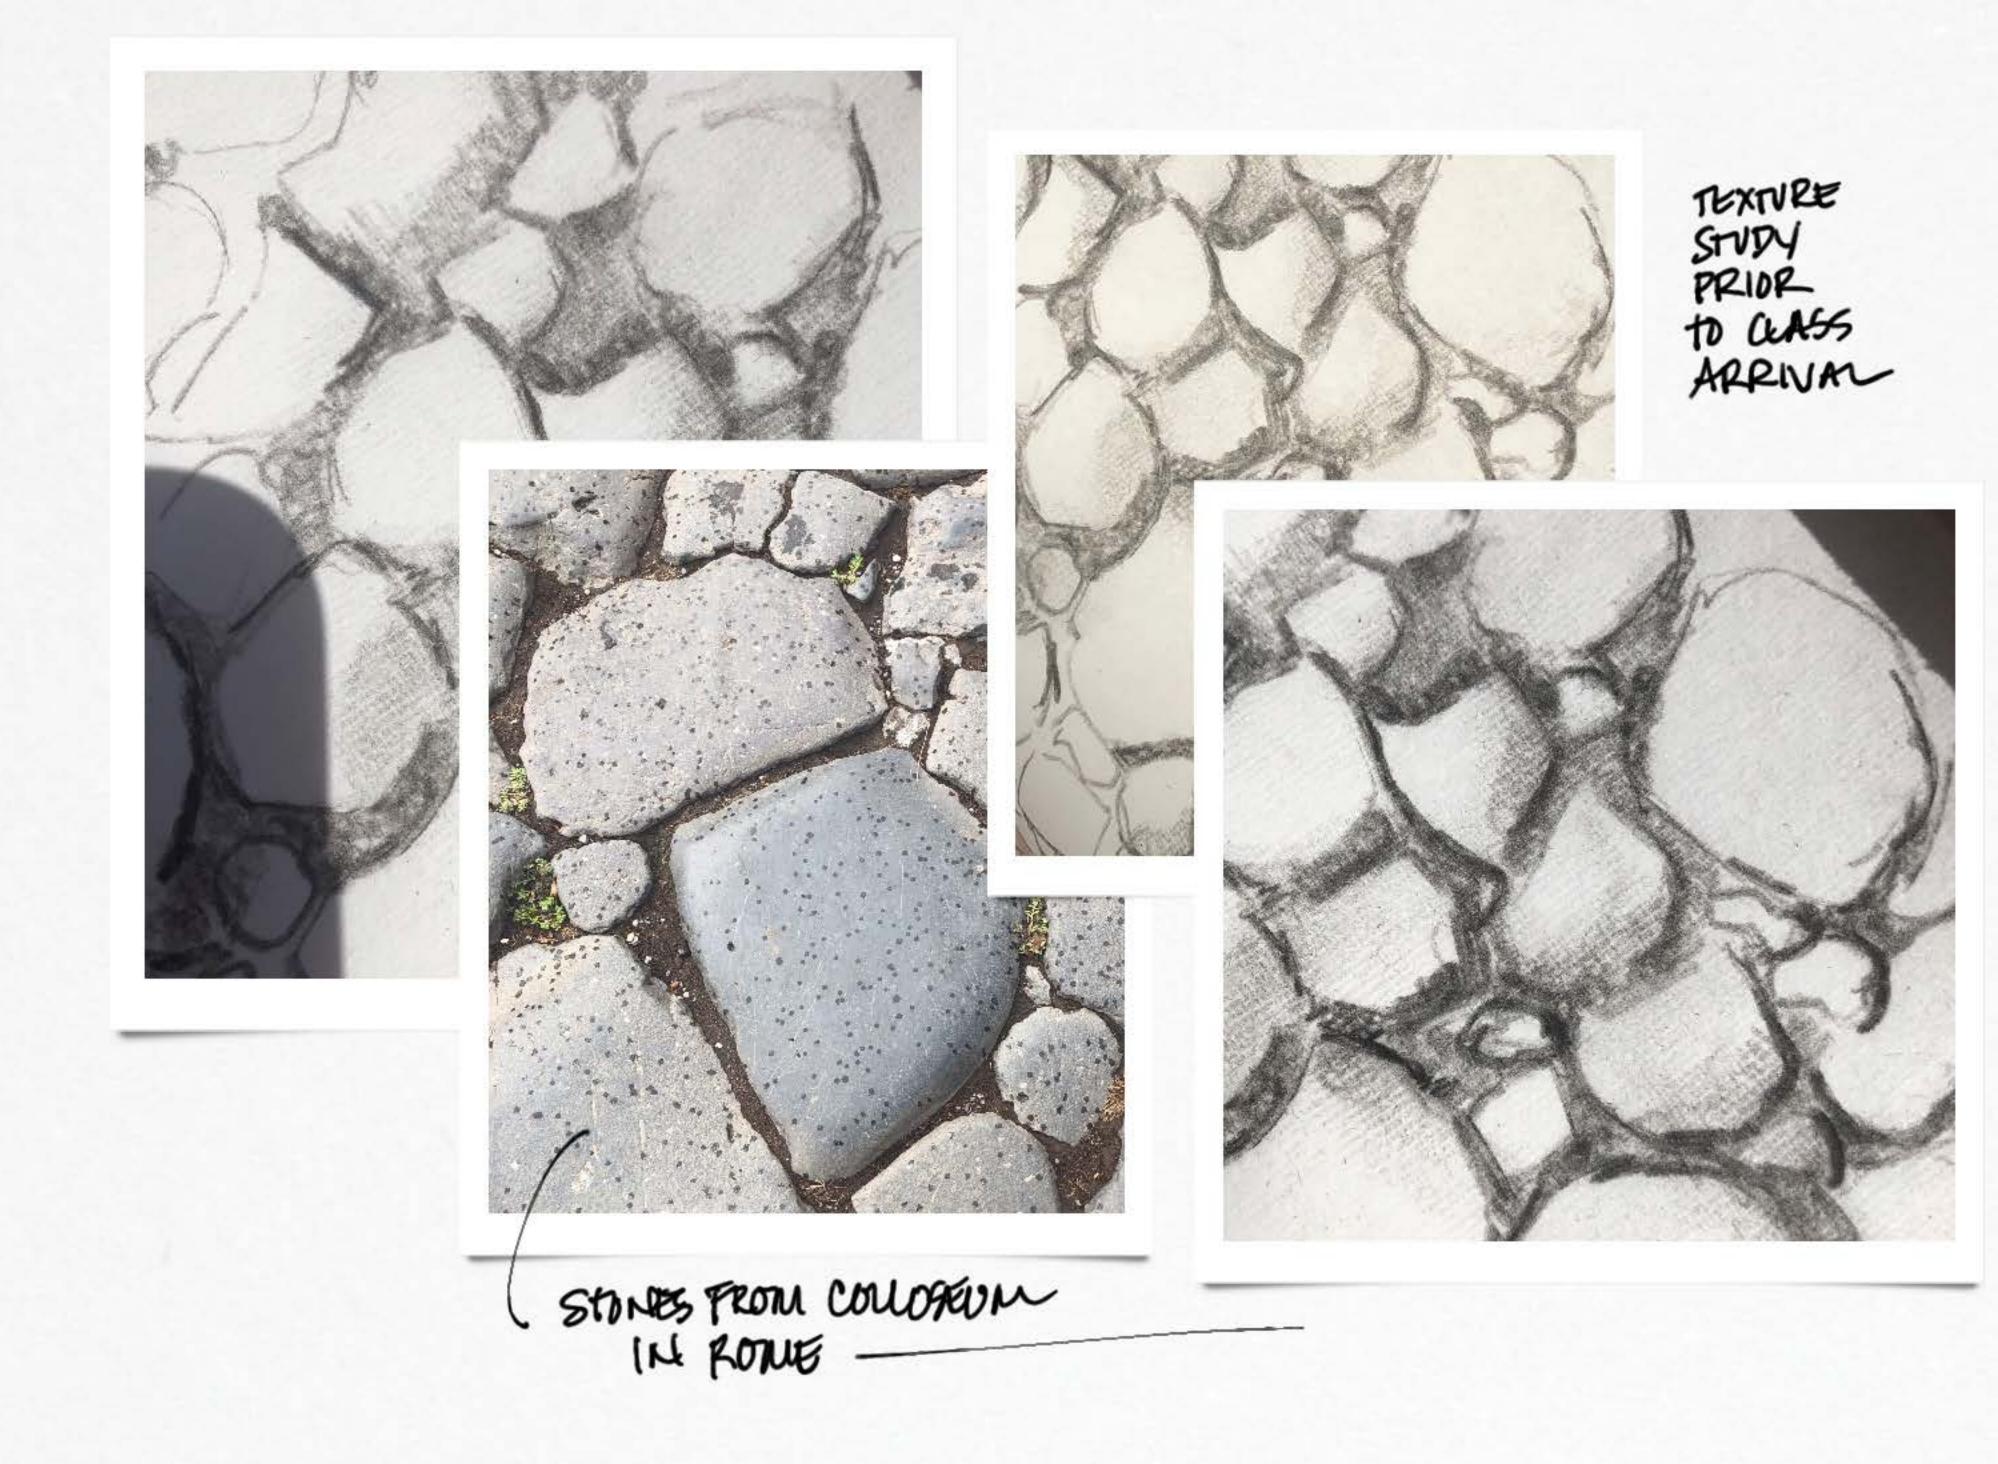

## TEXTURE STUDY - BAY ONE VOUTERRA - PRIOR TO CLASS APPLVAL -

Texture studies | day one Volterra

Images for texture reference from day one.

INAMEDS FROM DAY ONE ! IN JOUREPLA DE CLASS APPIVAL

Original bastion investigation photos