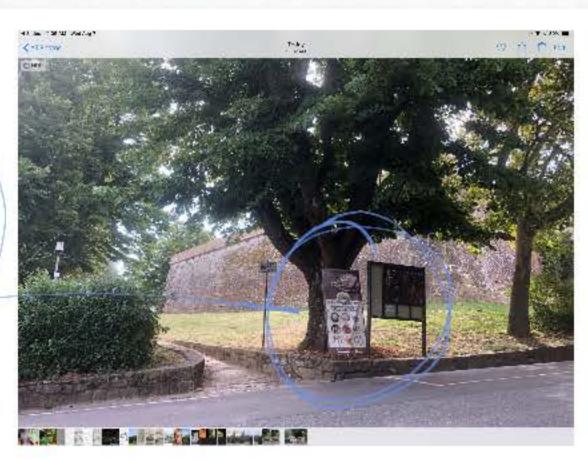

## TEXTURE STUDY - BAY ONE VOUTERRA - PRIOR TO CLASS APPLVAL -

Texture studies | day one Volterra

Images for texture reference from day one.

INAMEDS FROM DAY ONE ! IN JOUREPLA DE CLASS APPIVAL

Original bastion investigation photos

INITIAN INVESTIGATIONS

STUDY

STUDY

KEEP AS MANY

YREES AS POSSIBNE

NOTE ANDLE ON CORNER -

Team goal list as

Dancer above.