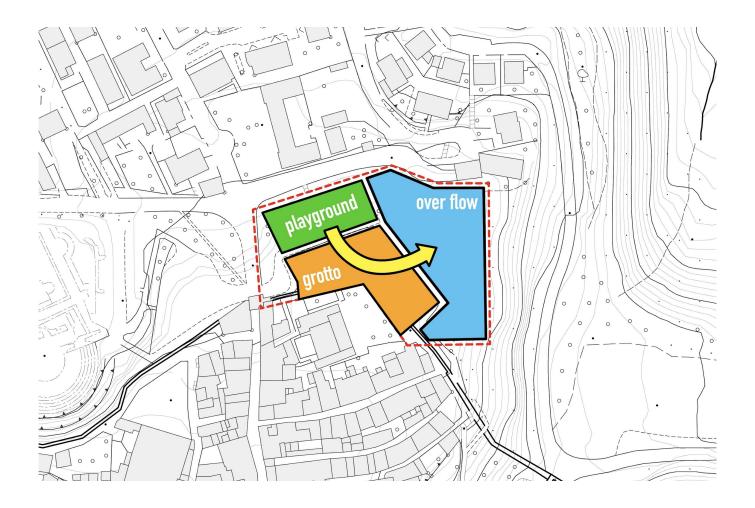

#### **Proposed solution**

Our solution aims to blend young, local families with children while engaging new visitors through play. The goal is diminishing cultural barriers through multi-purpose shared space that encourages community growth.

## 1 WYSTRAMONI -BASTIONI GEROTTO

PLAN WING - (DRY)
WALKUMS - (DRY)
INCLUDING VIEW OF OUTDOM AREAS

Inside grotto experience

- KID FRIENDLY OPEN IN WINTER -
- OP DRY WALKWAYS FOR PEDESTRIANS -
  - 2) INTERIOR TROPICAL ADDITIONS FOR PUNIS'S FLOWERS FOR WINTER GREEN,