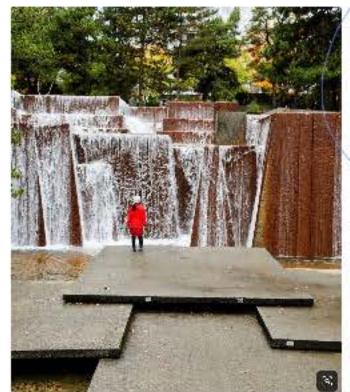

recorded by Drew

Waterfall reference:Lawrence Helprin

Documenting team process and application

PHOTO BY TRISTAN

DANTIME DANTIME

Reinvestigating site specifics

PINTEREST STARCHING THE WORK WATER STATURES TO INCORP INTO PLAN