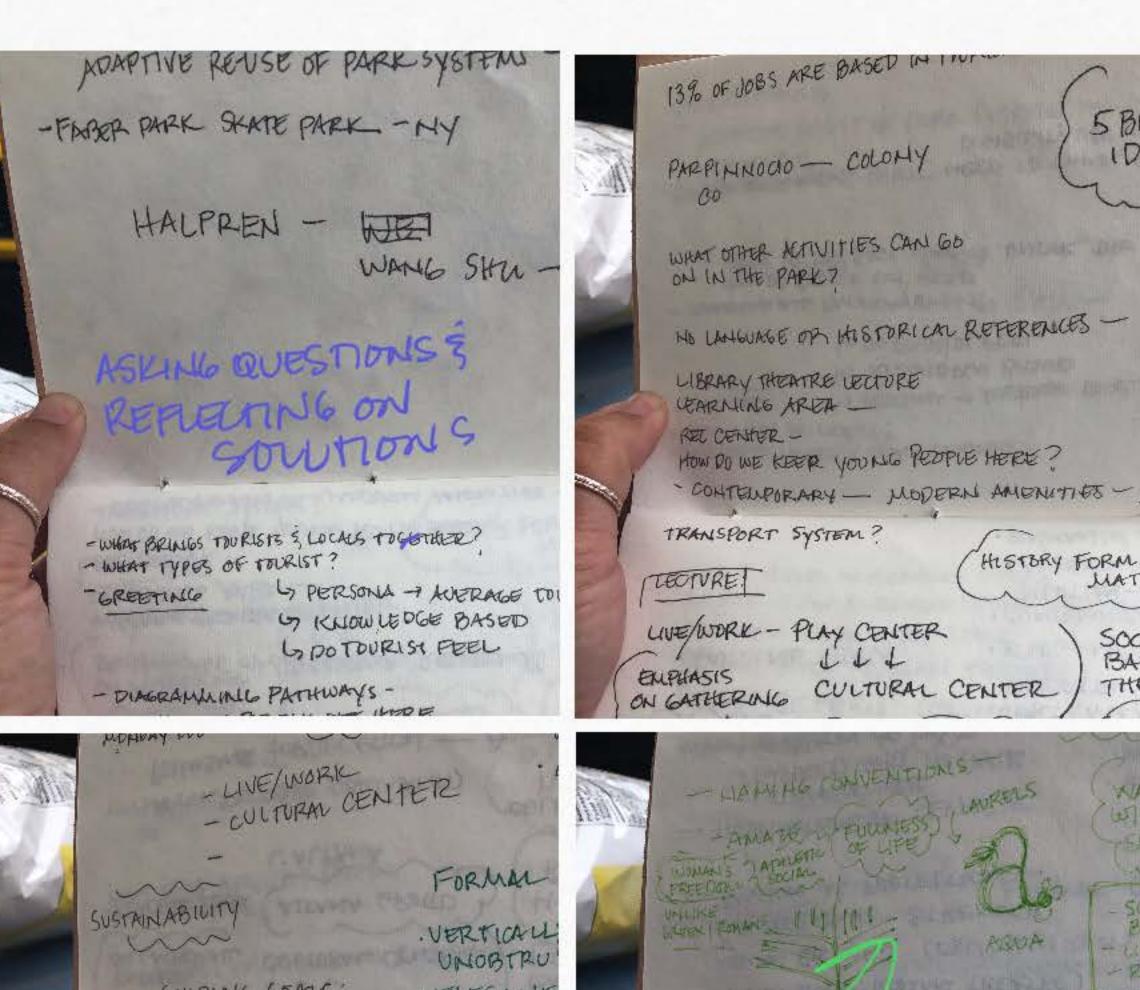

INITIAN INVESTIGATIONS

STUDY

STUDY

KEEP AS MANY

YREES AS POSSIBNE

NOTE ANDLE ON CORNER -

Team goal list as

Dancer above.

recorded by Drew

Waterfall reference:Lawrence Helprin

Documenting team process and application

PHOTO BY TRISTAN

DANTIME DANTIME

Reinvestigating site specifics

PINTEREST STARCHING THE WORK WATER STATURES TO INCORP INTO PLAN

Benchmarking: water, baths, grotto

Apticle in UST)

Approximation 7.7.

Approximation 7.7.

Approximation 7.7.

Approximation 7.7.

LAND & WATER -WATER & LAND -