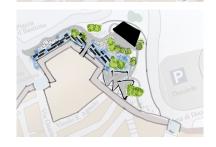

water and land solution group one







#### **Proposed solution**

Our solution aims to blend young, local families with children while engaging new visitors through play. The goal is diminishing cultural barriers through multi-purpose shared space that encourages community growth.





#### **Process**

01































## Form Study + Concept Diagrams

02













Main axis

Interaction within existing wall



Separation of space

Openings

Enclosed within wall



Tilted forms for lighting

Varying ceiling heights

Pushing+pulling through wall

#### Axonometric









#### **Final Drawings**

03



# **Site Ground**Floor plan





## Second Floor













**SECTION B** 

# **Bastion Concept**exterior



### **Grotto Concept**





Level 3
adult spa
concept









A Visual Journey in Adaptive Reuse:

Community Engagement

Volterra Italy,

Bastion Workshop

Sketchbook & Presentation

## TEXTURE STUDY - BAY ONE VOUTERRA - PRIOR TO CLASS APPLVAL -













Texture studies | day one Volterra



















Images for texture reference from day one.



INAMEDS FROM