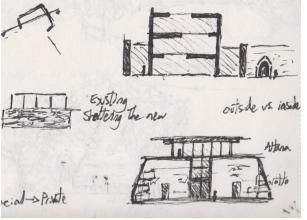

## Form Study + Concept Diagrams

02

Main axis

Interaction within existing wall

Separation of space

Openings

Enclosed within wall

Tilted forms for lighting

Varying ceiling heights

Pushing+pulling through wall