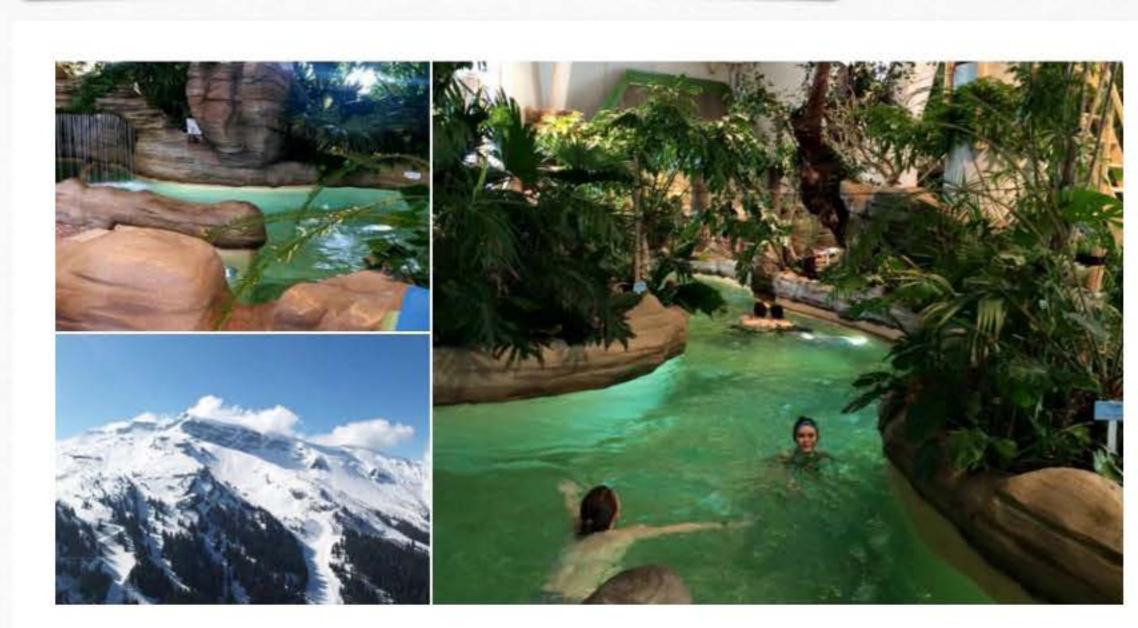

## 1 WYSTRAMONI -BASTIONI GEROTTO

PLAN WING - (DRY)
WALKUMS - (DRY)
INCLUDING VIEW OF OUTDOM AREAS

Inside grotto experience

- KID FRIENDLY OPEN IN WINTER -
- OP DRY WALKWAYS FOR PEDESTRIANS -
  - 2) INTERIOR TROPICAL ADDITIONS FOR PUNIS'S FLOWERS FOR WINTER GREEN,