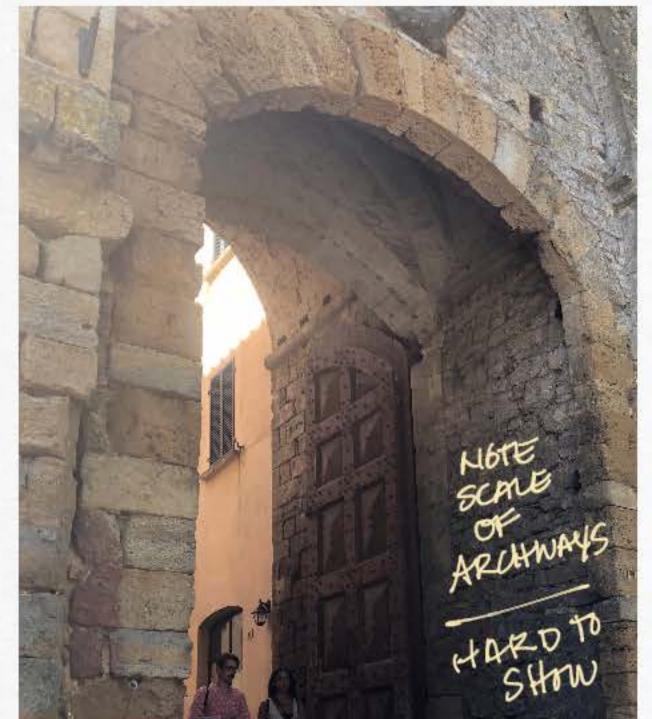

## TEXTURE STUDY - BAY ONE VOUTERRA - PRIOR TO CLASS APPLVAL -

Texture studies | day one Volterra

Images for texture reference from day one.

INAMEDS FROM DAY ONE ! IN JOUREPLA DE CLASS APPIVAL

Original bastion investigation photos

INITIAN INVESTIGATIONS

STUDY

STUDY

KEEP AS MANY

YREES AS POSSIBNE

NOTE ANDLE ON CORNER -

Team goal list as

Dancer above.