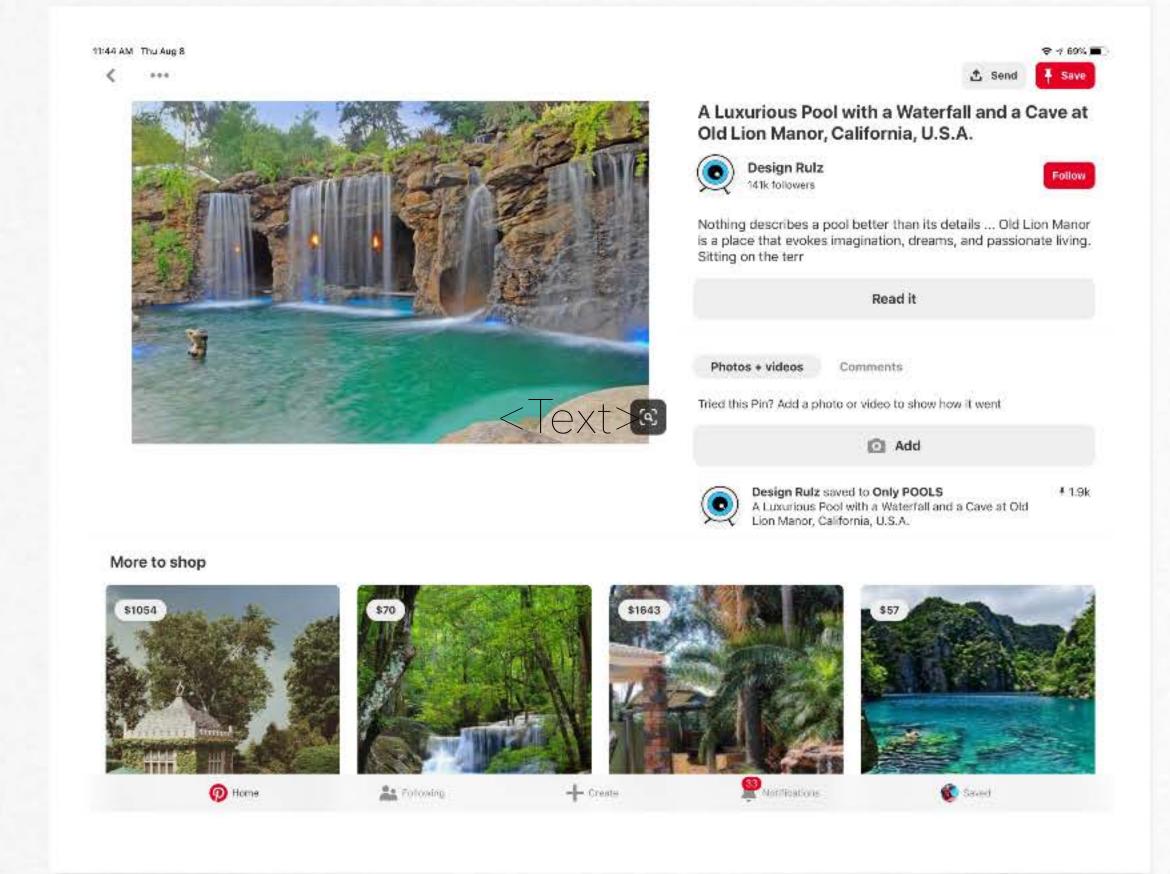

recorded by Drew

Waterfall reference:Lawrence Helprin

Documenting team process and application

PHOTO BY TRISTAN

DANTIME DANTIME

Reinvestigating site specifics

PINTEREST STARCHING THE WORK WATER STATURES TO INCORP INTO PLAN

Benchmarking: water, baths, grotto

Apticle in UST)

Approximation 7.7.

Approximation 7.7.

Approximation 7.7.

Approximation 7.7.

LAND & WATER -WATER & LAND -