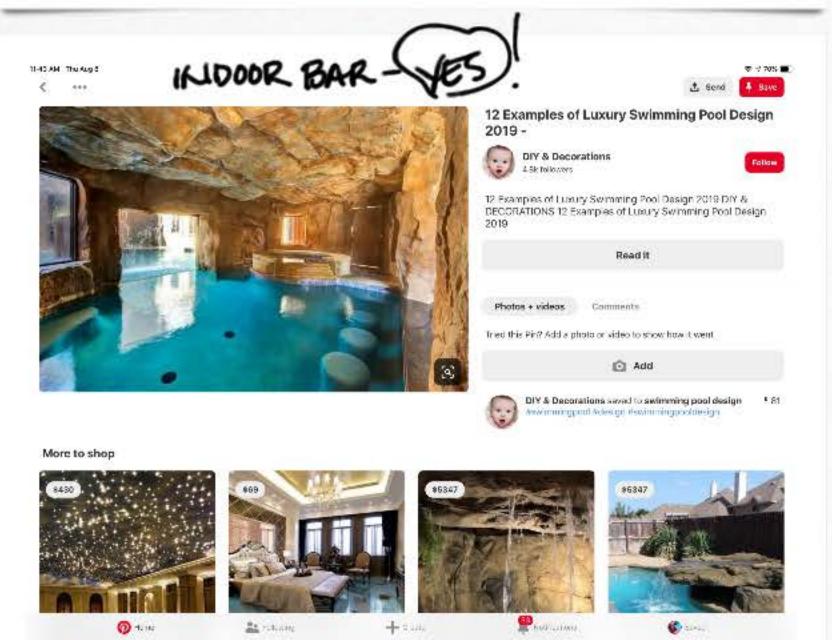

## 1 WYSTRAMONI -BASTIONI GEROTTO

PLAN WING - (DRY)
WALKUMS - (DRY)
INCLUDING VIEW OF OUTDOM AREAS

Inside grotto experience

- KID FRIENDLY OPEN IN WINTER -
- OP DRY WALKWAYS FOR PEDESTRIANS -
  - 2) INTERIOR TROPICAL ADDITIONS FOR PUNIS'S FLOWERS FOR WINTER GREEN,

FIRM DRAWING/PERPEUTIVE
FIRM PRESENTATION -

REPRESENTS -

- · ADUUT AREAS
- · SPA ATMOSPHERE
- OPEN AIR
- · A PLACE FOR COATHERING
- · FOUD/BEVERAGE SERVICE · CLOSED HOTE COLD
  - BATHS FOR ADULTS.
    ONLY—