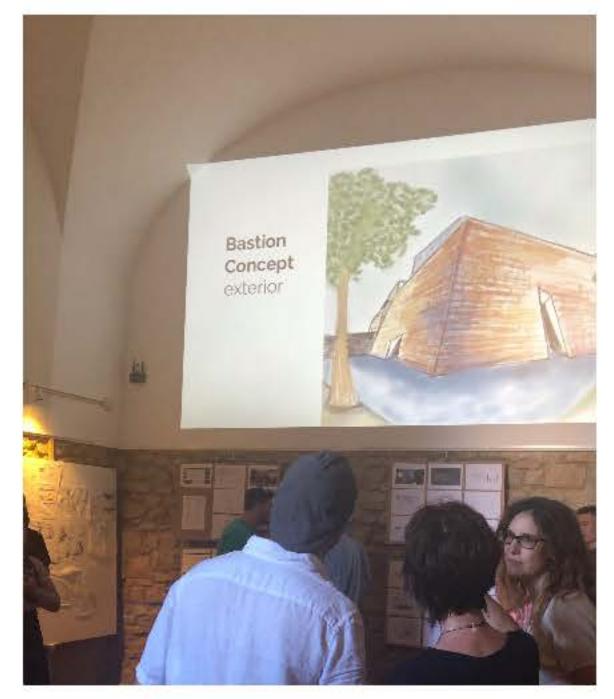

ING THE WORK WATER STATURES TO INCORP INTO PLAN







Benchmarking: water, baths, grotto





Apticle in UST)

Approximation 7.7.

Approximation 7.7.

Approximation 7.7.

Approximation 7.7.



LAND & WATER -WATER & LAND -

# WHY IS THERE SUCH A BAP PELATIONSHIP DEVELOPING BETTWEEN LOCALS/tourists?







## 1 WYSTRAMONI -BASTIONI GEROTTO





PLAN WING - (DRY)
WALKUMS - (DRY)
INCLUDING VIEW OF OUTDOM AREAS





Inside grotto experience



- KID FRIENDLY OPEN IN WINTER -
- OP DRY WALKWAYS FOR PEDESTRIANS -
  - 2) INTERIOR TROPICAL ADDITIONS FOR PUNIS'S FLOWERS FOR WINTER GREEN,



FIRM DRAWING/PERPEUTIVE
FIRM PRESENTATION -

REPRESENTS -

- · ADUUT AREAS
- · SPA ATMOSPHERE
- OPEN AIR
- · A PLACE FOR COATHERING
- · FOUD/BEVERAGE SERVICE · CLOSED HOTE COLD
  - BATHS FOR ADULTS.
    ONLY—

















MEMORIES FRANCEPER VONTERPRON EXHIBITION