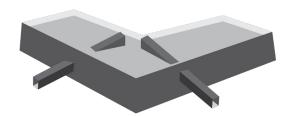

## Form Study + Concept Diagrams

02

Main axis

Interaction within existing wall

Separation of space

Openings

Enclosed within wall

Tilted forms for lighting

Varying ceiling heights

Pushing+pulling through wall

#### Axonometric